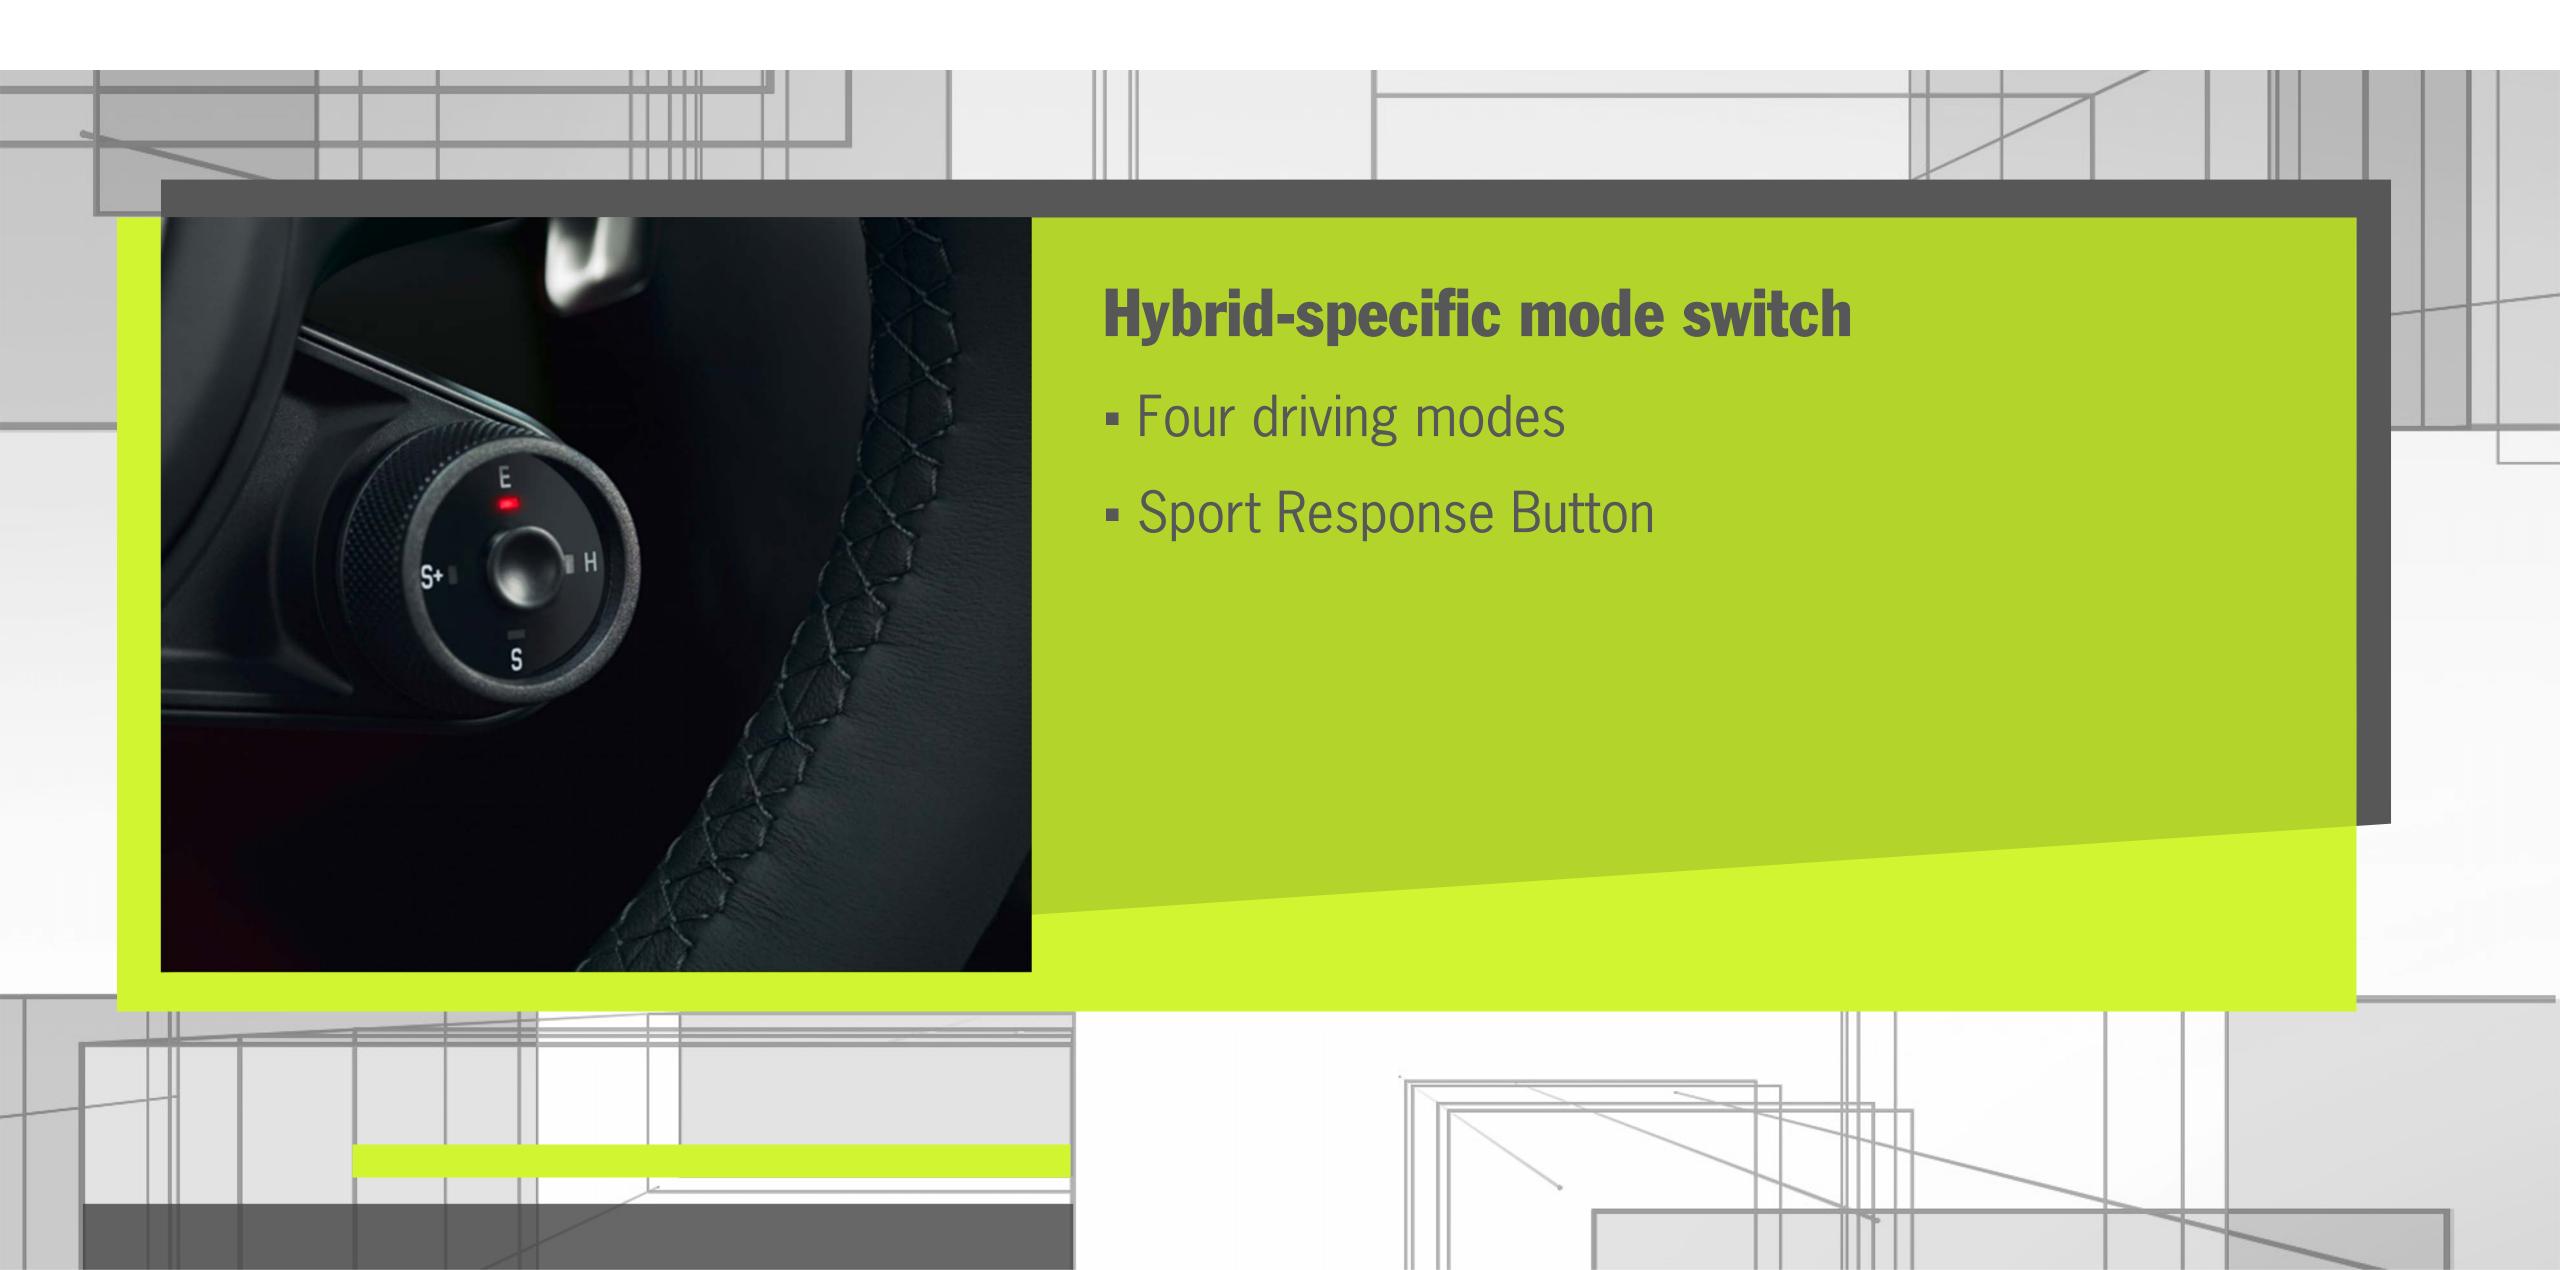

#### **>** Powertrain

Power: 550 hp

Torque: 770 Nm

Power: 136 hp

Torque: 400 Nm

System power: 680 hp

System torque: 850 Nm

Electric range: 50 km

Combustion engine
Electric motor
System