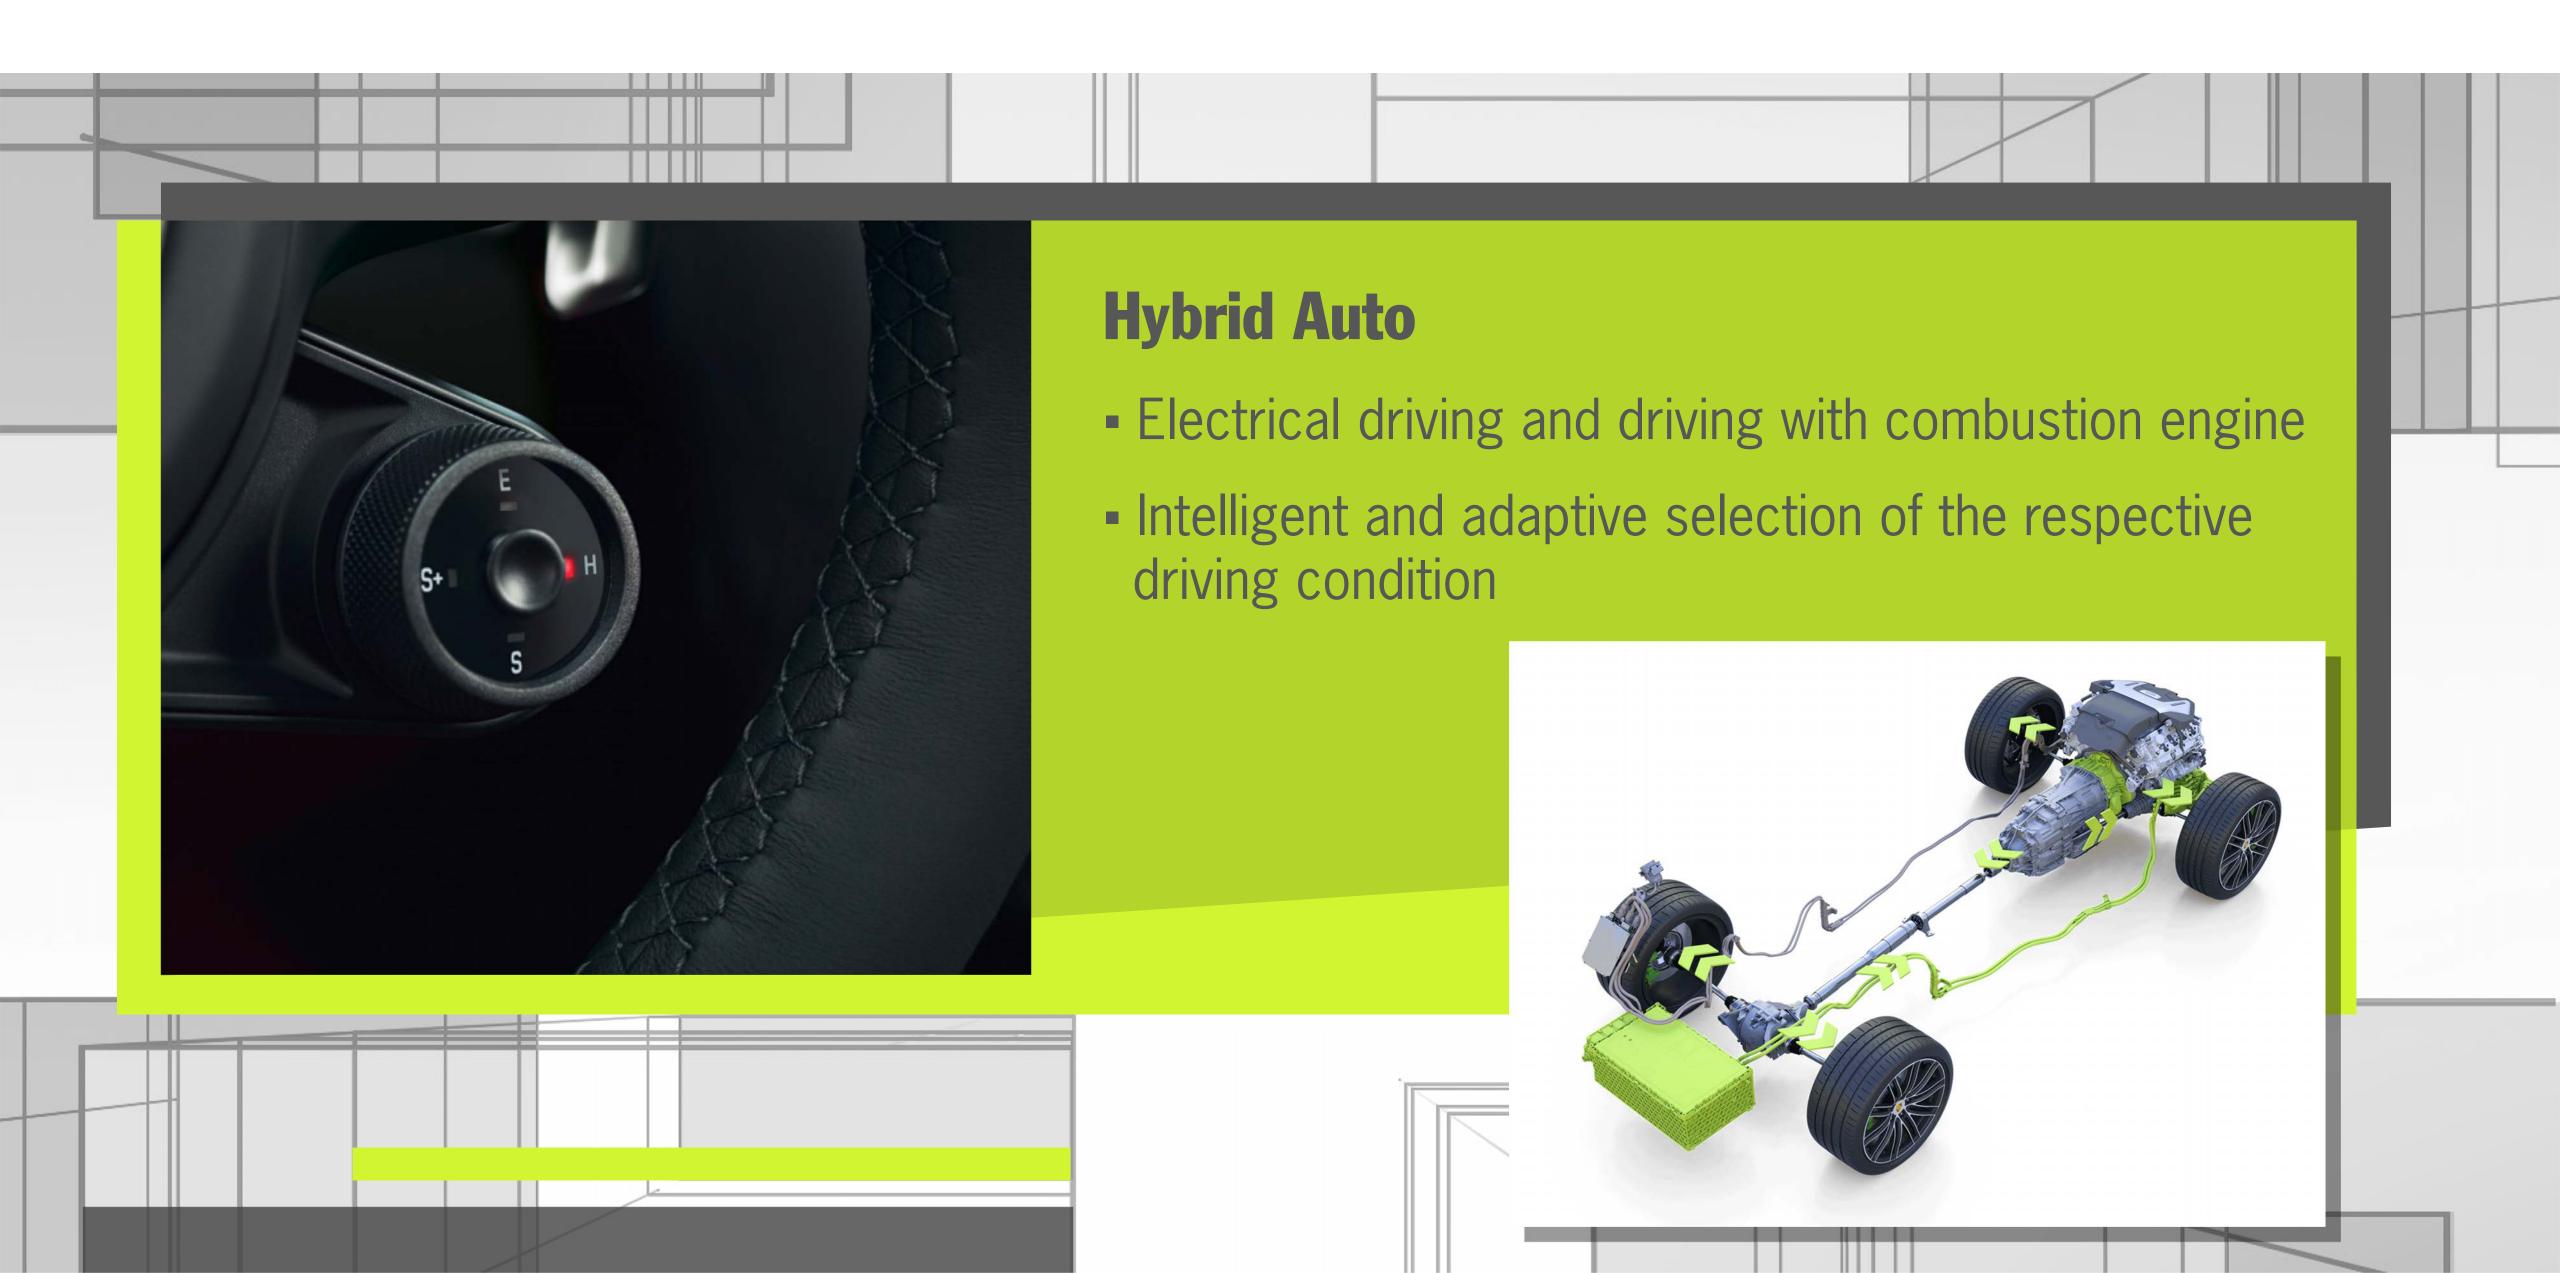

#### **>** Powertrain

Power: 550 hp

Torque: 770 Nm

Power: 136 hp

Torque: 400 Nm

System power: 680 hp

System torque: 850 Nm

Electric range: 50 km

Combustion engine
Electric motor
System