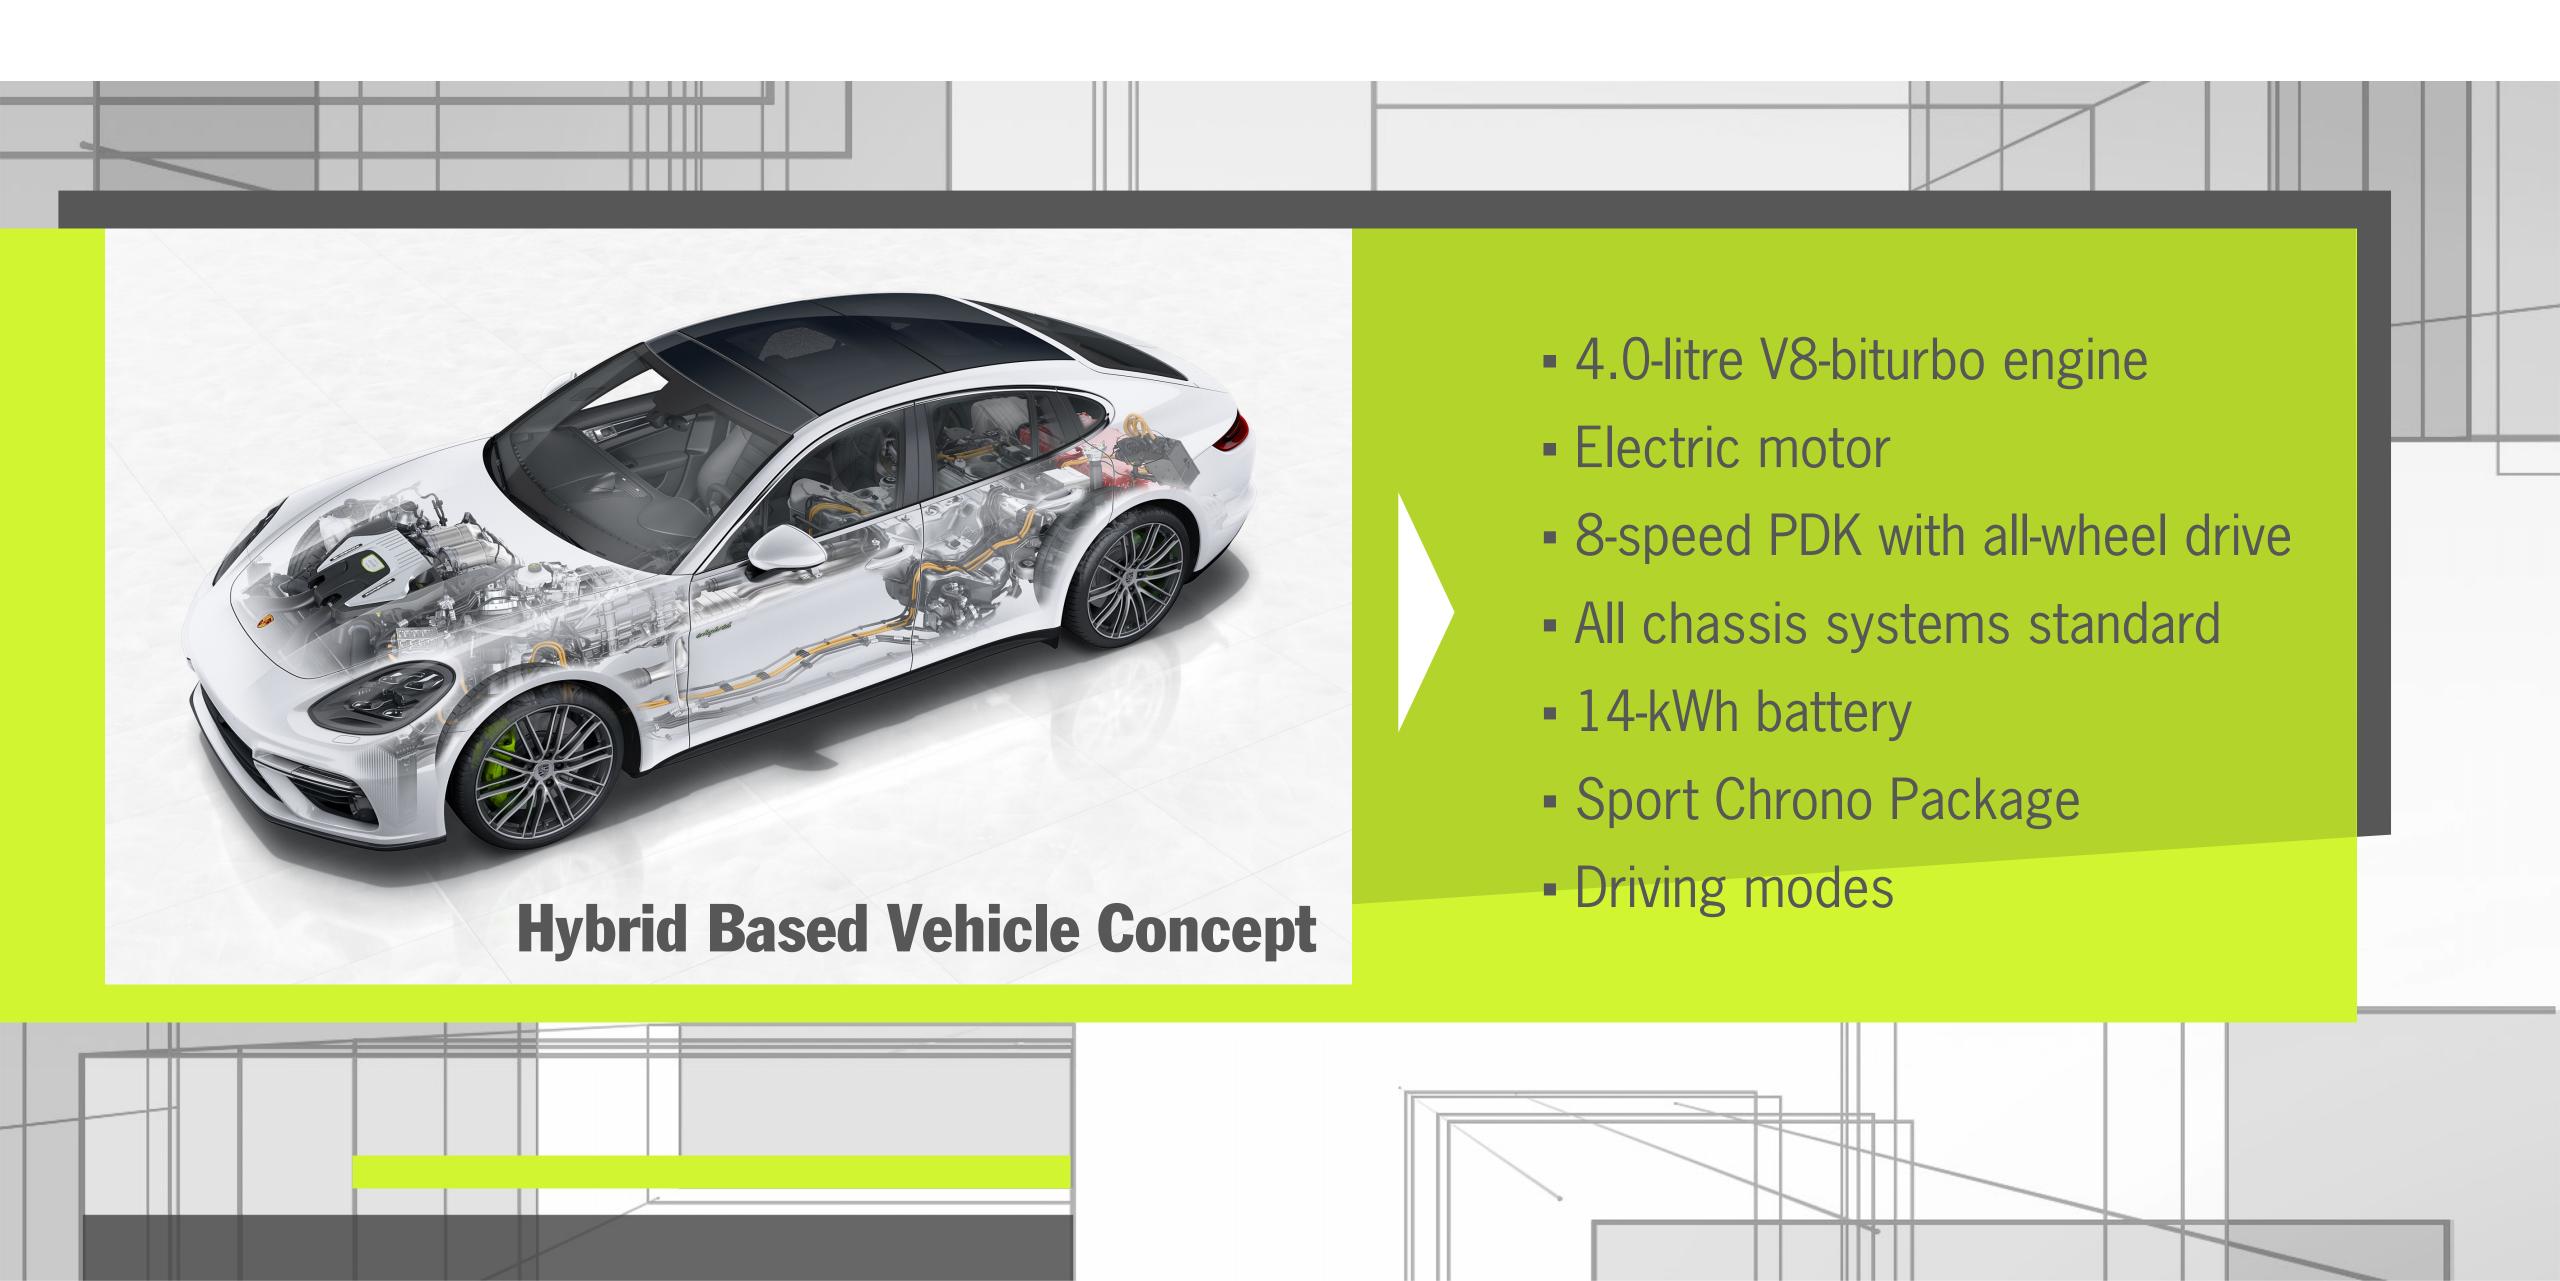

#### **>** Powertrain

Power: 550 hp

Torque: 770 Nm

Power: 136 hp

Torque: 400 Nm

System power: 680 hp

System torque: 850 Nm

Electric range: 50 km

Combustion engine
Electric motor
System

#### > All-wheel drive

## > All chassis systems standard

## > 14 kWh battery

- Battery is discharged to minimum 15 % and charged to a maximum 95 %
- Utilizable capacity of approx. 11 kWh
- Battery consists of eight modules each with 13 lithium-ion cells
- Total weight of battery system 130 kg

# > Sport Chrono Package

Porsche Advanced Cockpit with hybrid specific displays