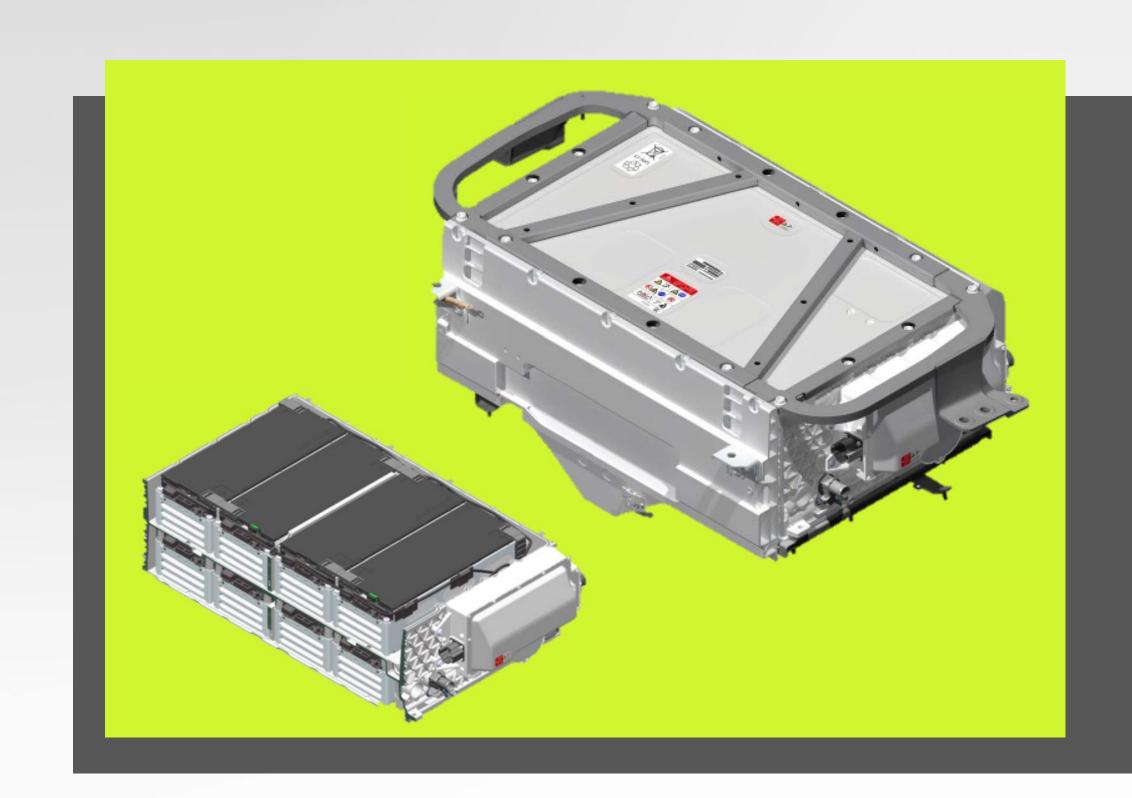

## > 14 kWh battery

- Battery is discharged to minimum 15 % and charged to a maximum 95 %
- Utilizable capacity of approx. 11 kWh
- Battery consists of eight modules each with 13 lithium-ion cells
- Total weight of battery system 130 kg