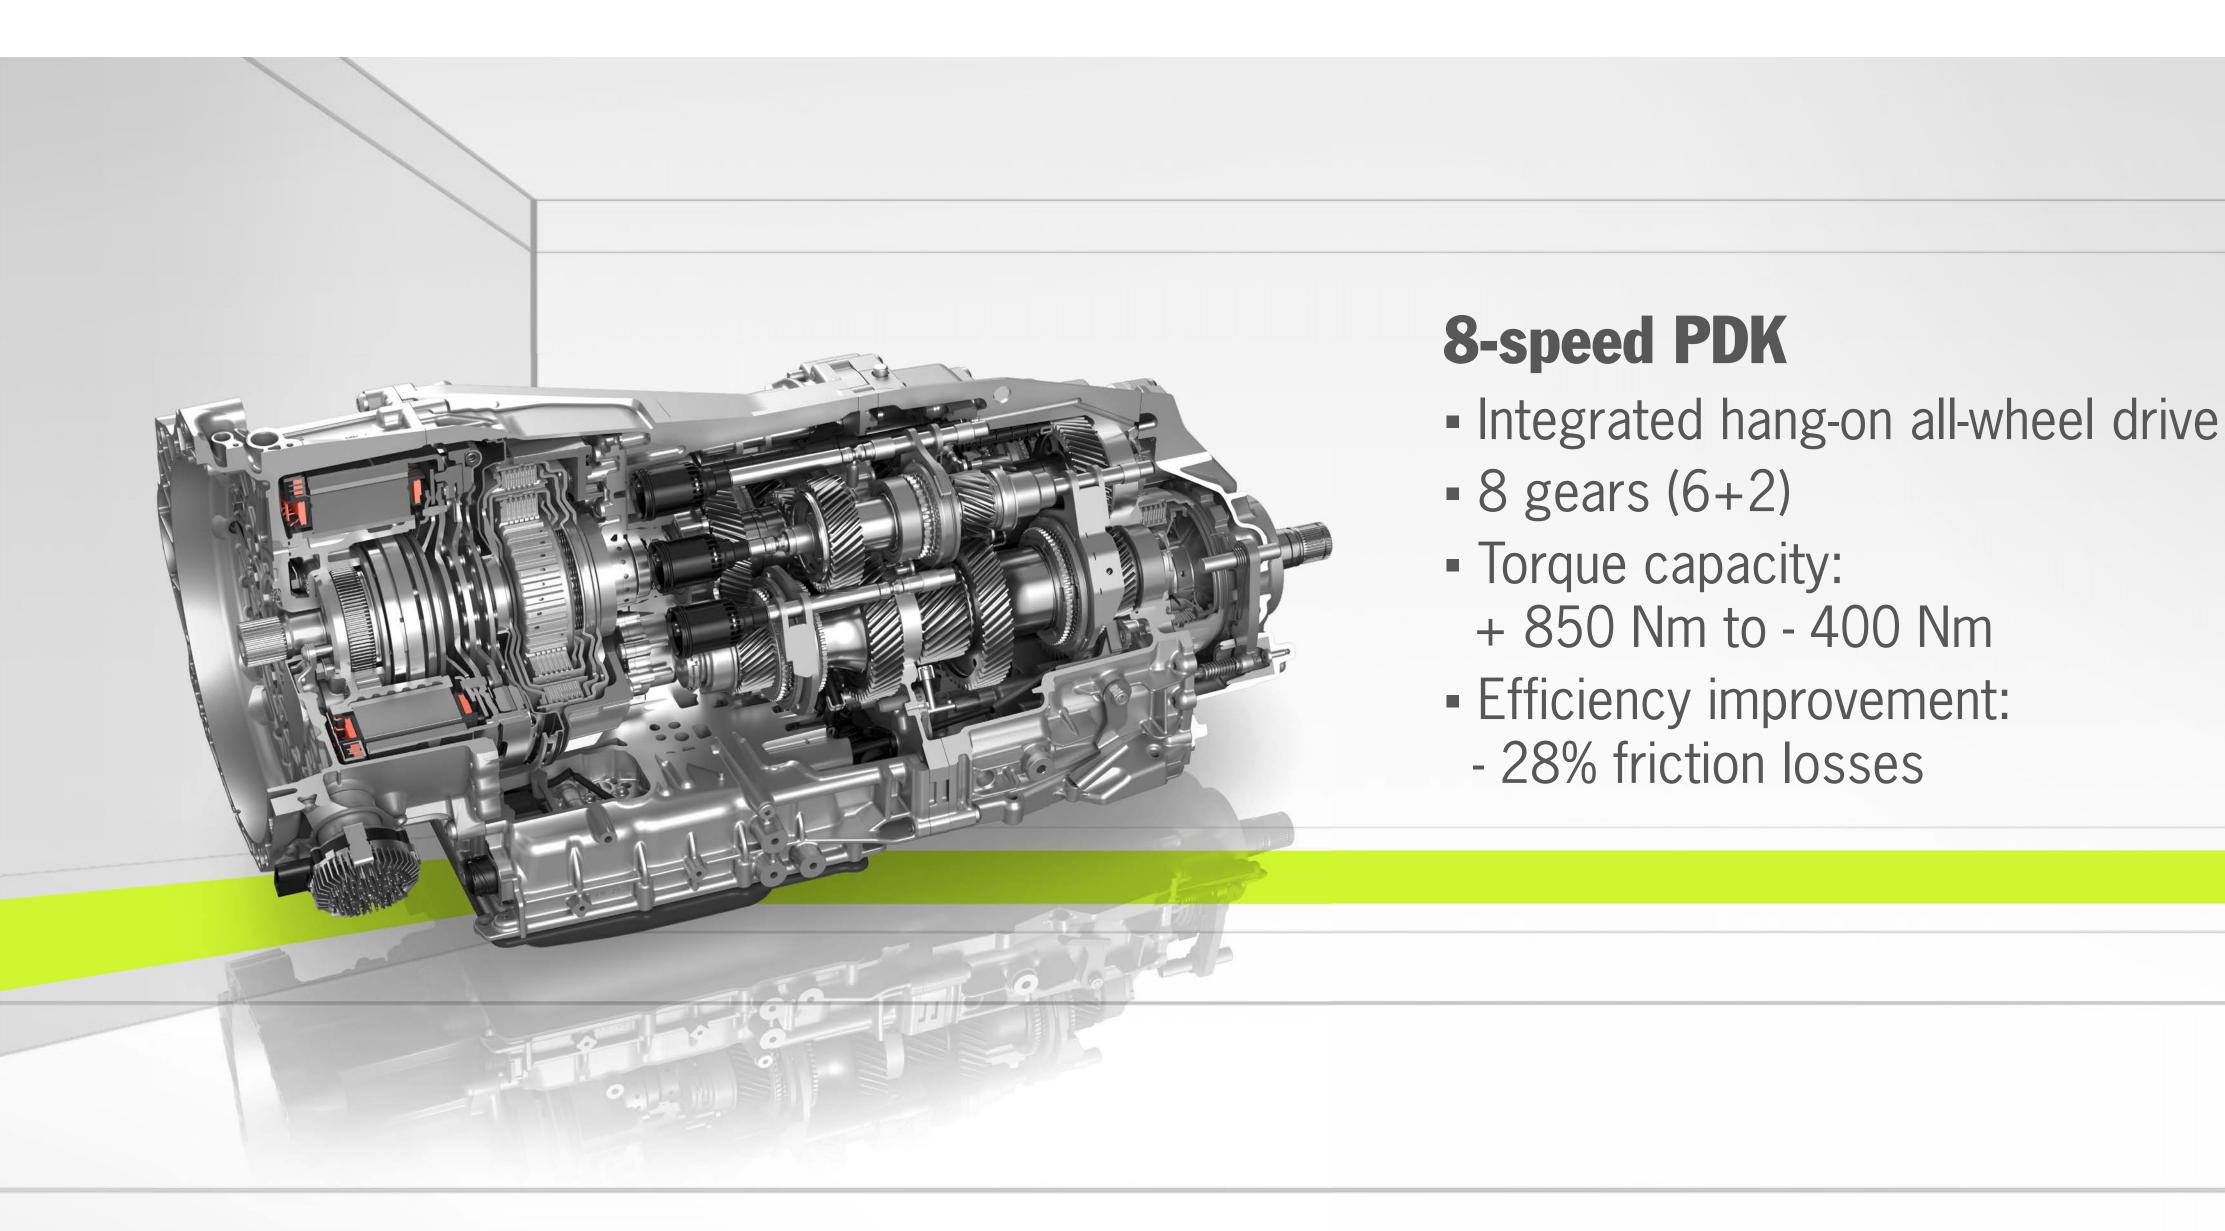

# > Specifications









#### **>** Powertrain



Power: 550 hp

Torque: 770 Nm

Power: 136 hp

Torque: 400 Nm

System power: 680 hp

System torque: 850 Nm

Electric range: 50 km

Combustion engine
Electric motor
System







#### > All-wheel drive



#### 

## > All chassis systems standard



## > 14 kWh battery



- Battery is discharged to minimum 15 % and charged to a maximum 95 %
- Utilizable capacity of approx. 11 kWh
- Battery consists of eight modules each with 13 lithium-ion cells
- Total weight of battery system 130 kg





# Outstanding torque curve





# > Sport Chrono Package





















Porsche Advanced Cockpit with hybrid specific displays





#### > Auxiliary cabin conditioning