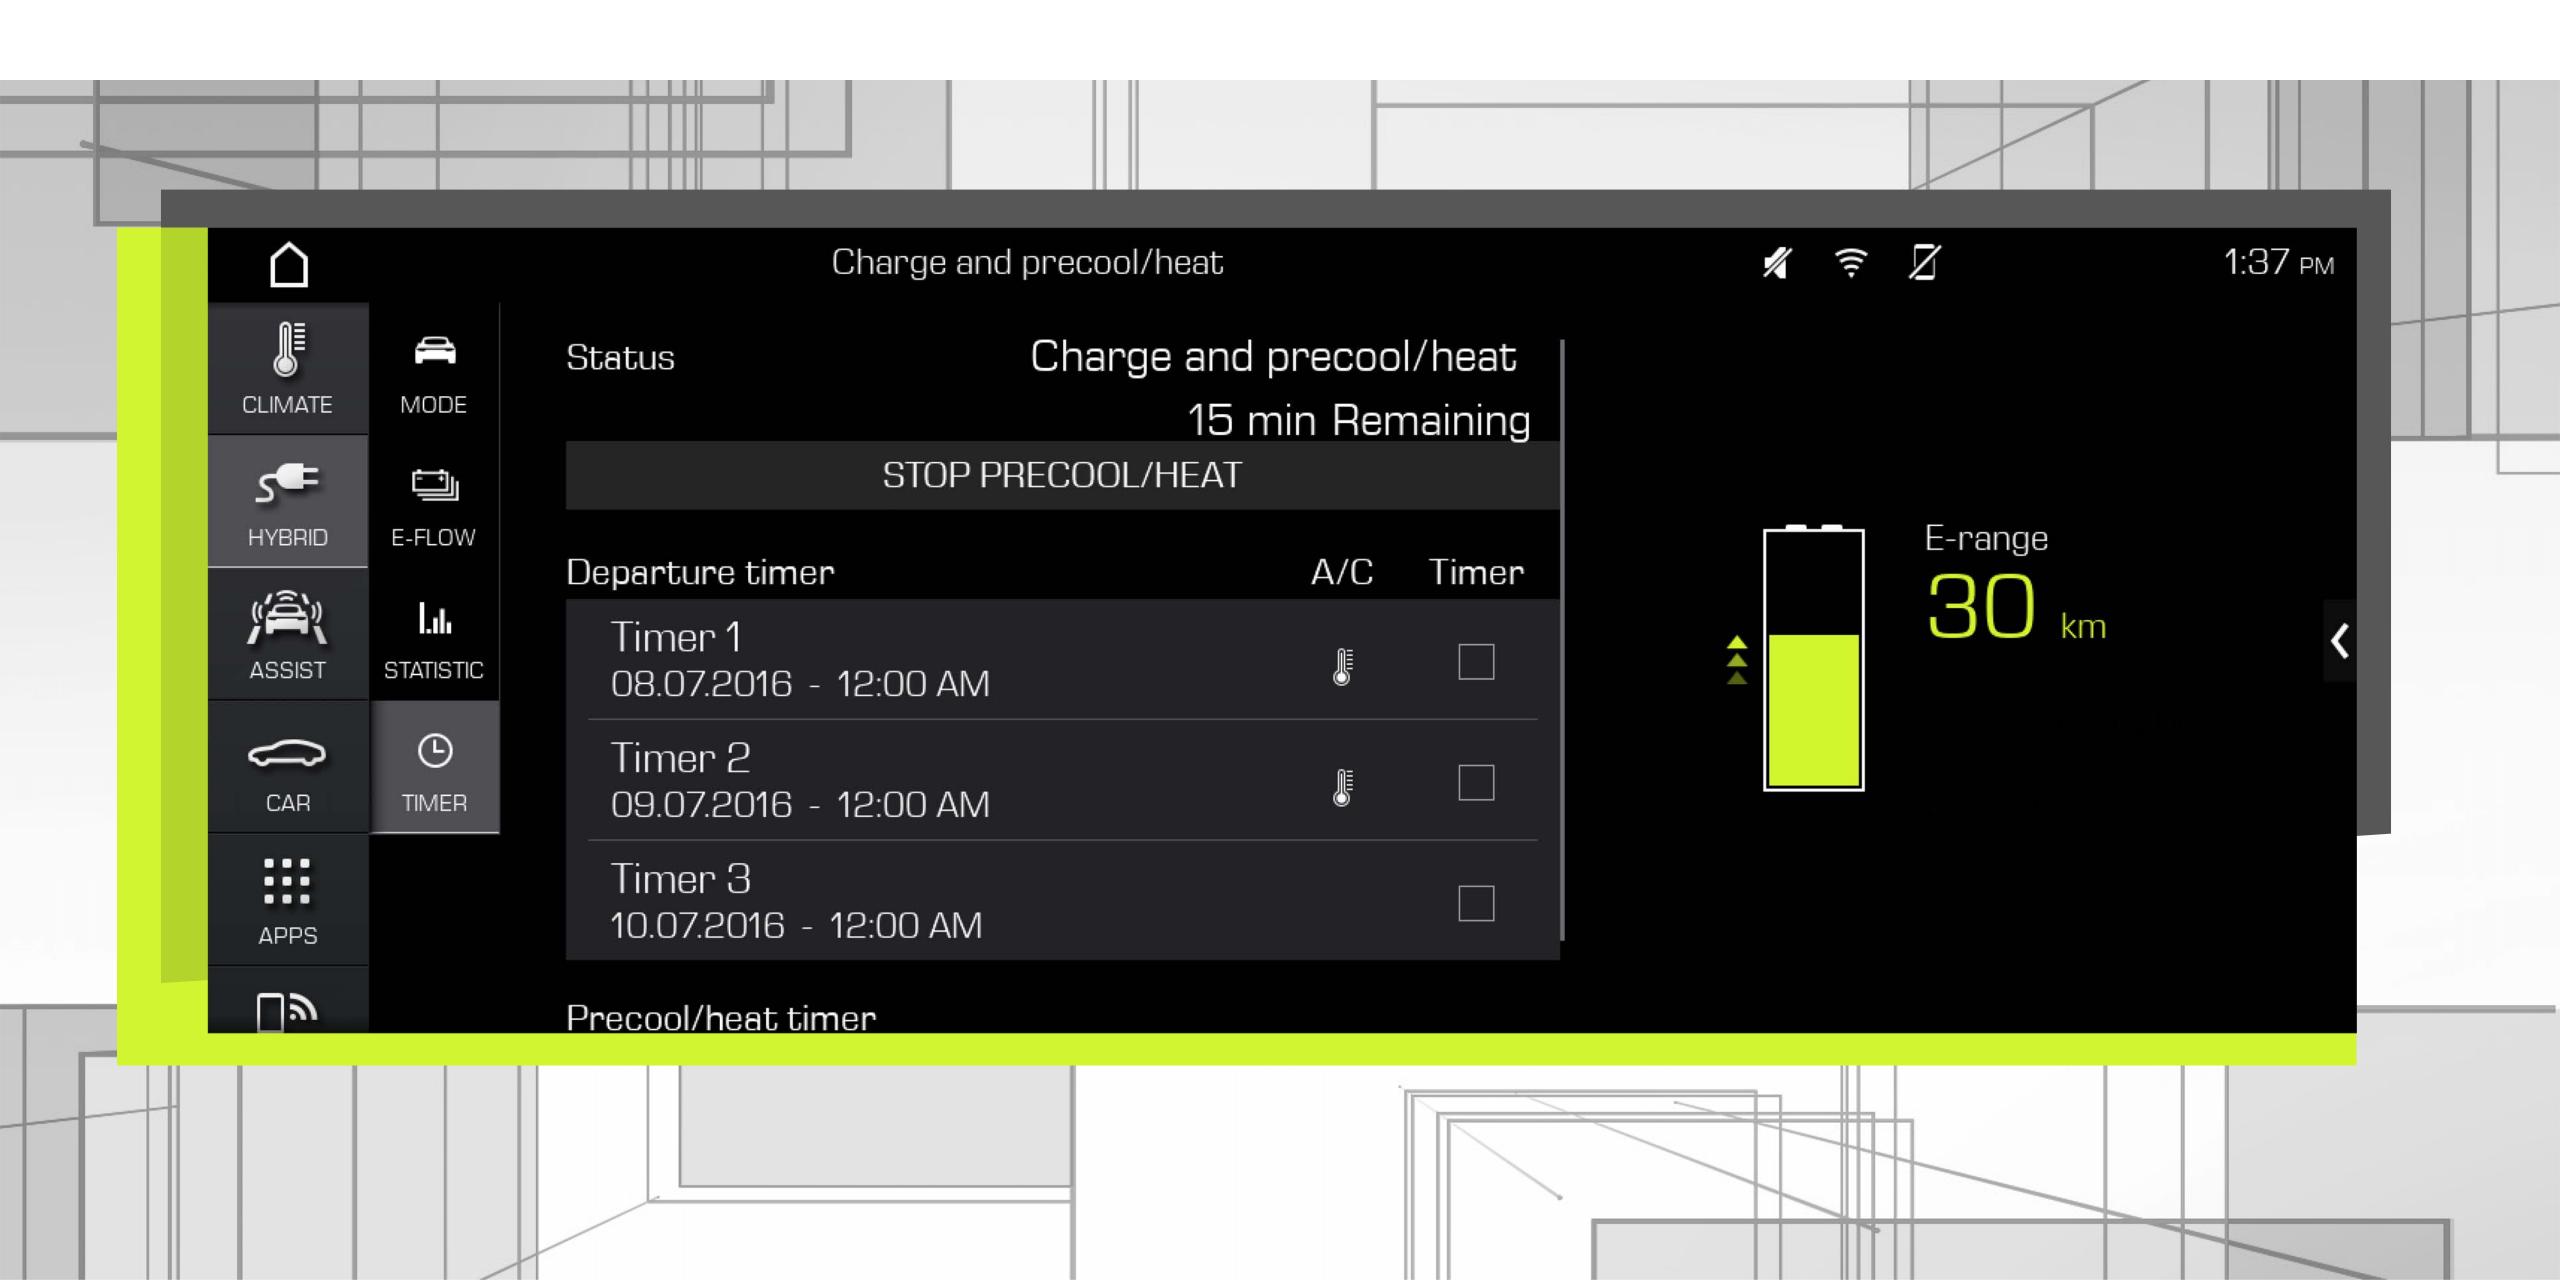

# > Specifications









#### **>** Powertrain



Power: 550 hp

Torque: 770 Nm

Power: 136 hp

Torque: 400 Nm

System power: 680 hp

System torque: 850 Nm

Electric range: 50 km

Combustion engine
Electric motor
System







#### > All-wheel drive



#### 

## > All chassis systems standard



## > 14 kWh battery



- Battery is discharged to minimum 15 % and charged to a maximum 95 %
- Utilizable capacity of approx. 11 kWh
- Battery consists of eight modules each with 13 lithium-ion cells
- Total weight of battery system 130 kg





# Outstanding torque curve





# > Sport Chrono Package





















Porsche Advanced Cockpit with hybrid specific displays





#### > Auxiliary cabin conditioning