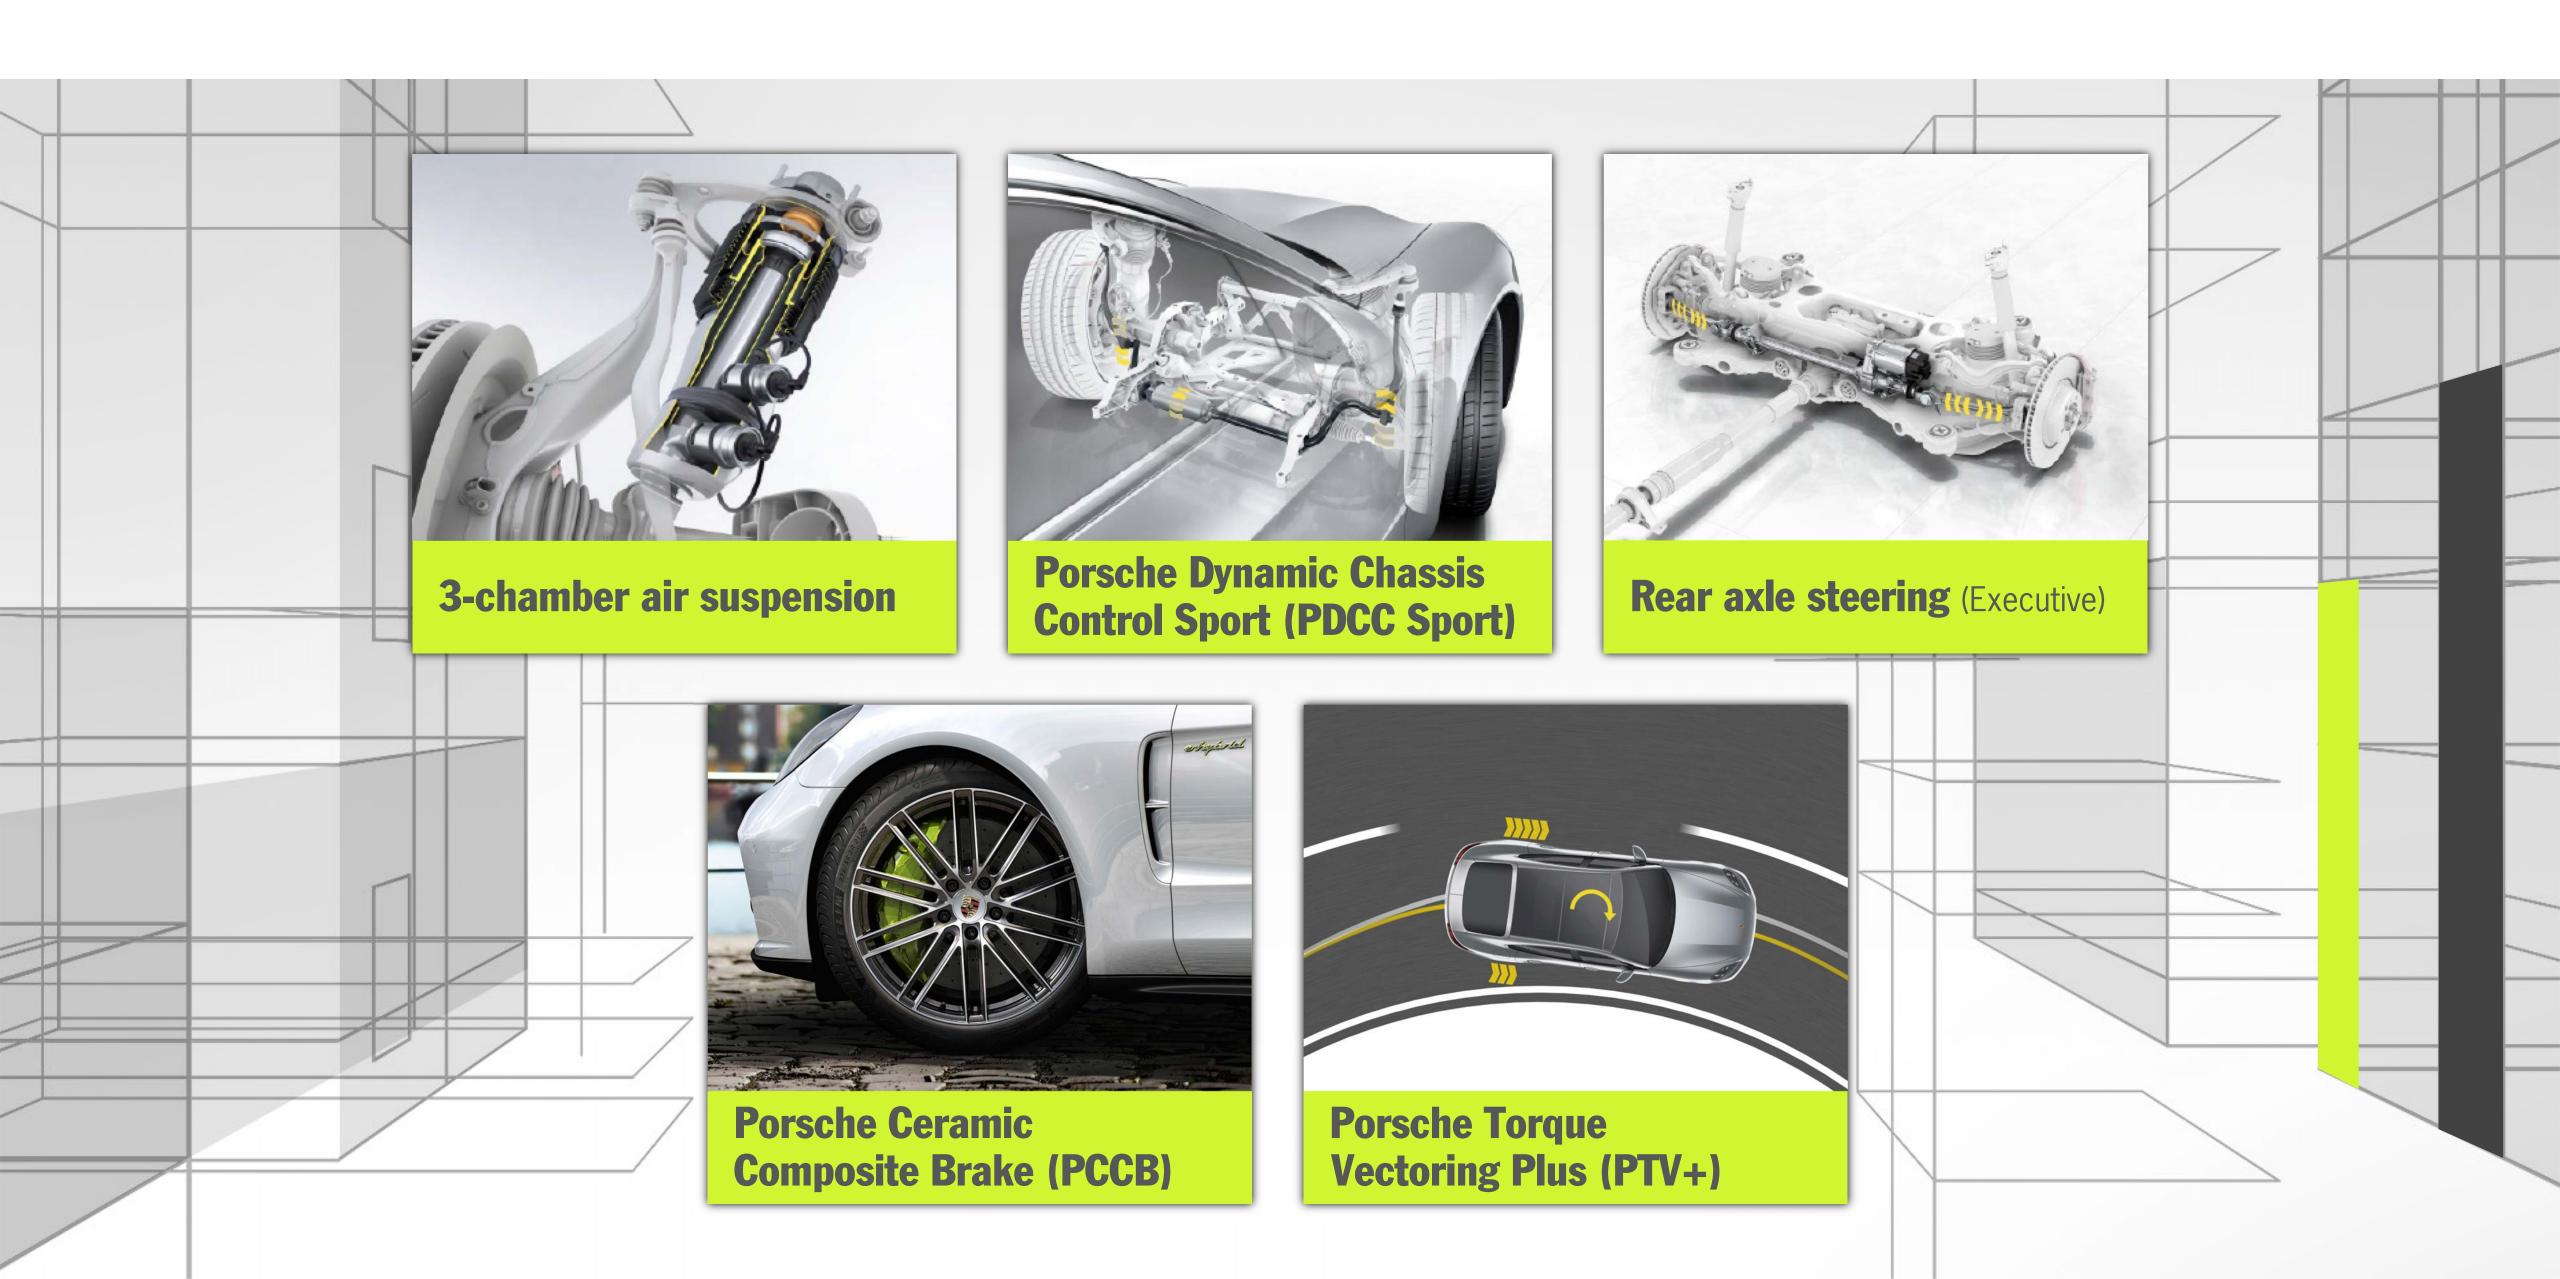

# > Specifications









#### **>** Powertrain



Power: 550 hp

Torque: 770 Nm

Power: 136 hp

Torque: 400 Nm

System power: 680 hp

System torque: 850 Nm

Electric range: 50 km

Combustion engine
Electric motor
System







#### > All-wheel drive



#### 

## > All chassis systems standard



## > 14 kWh battery



- Battery is discharged to minimum 15 % and charged to a maximum 95 %
- Utilizable capacity of approx. 11 kWh
- Battery consists of eight modules each with 13 lithium-ion cells
- Total weight of battery system 130 kg





# Outstanding torque curve





# > Sport Chrono Package





















Porsche Advanced Cockpit with hybrid specific displays





#### > Auxiliary cabin conditioning