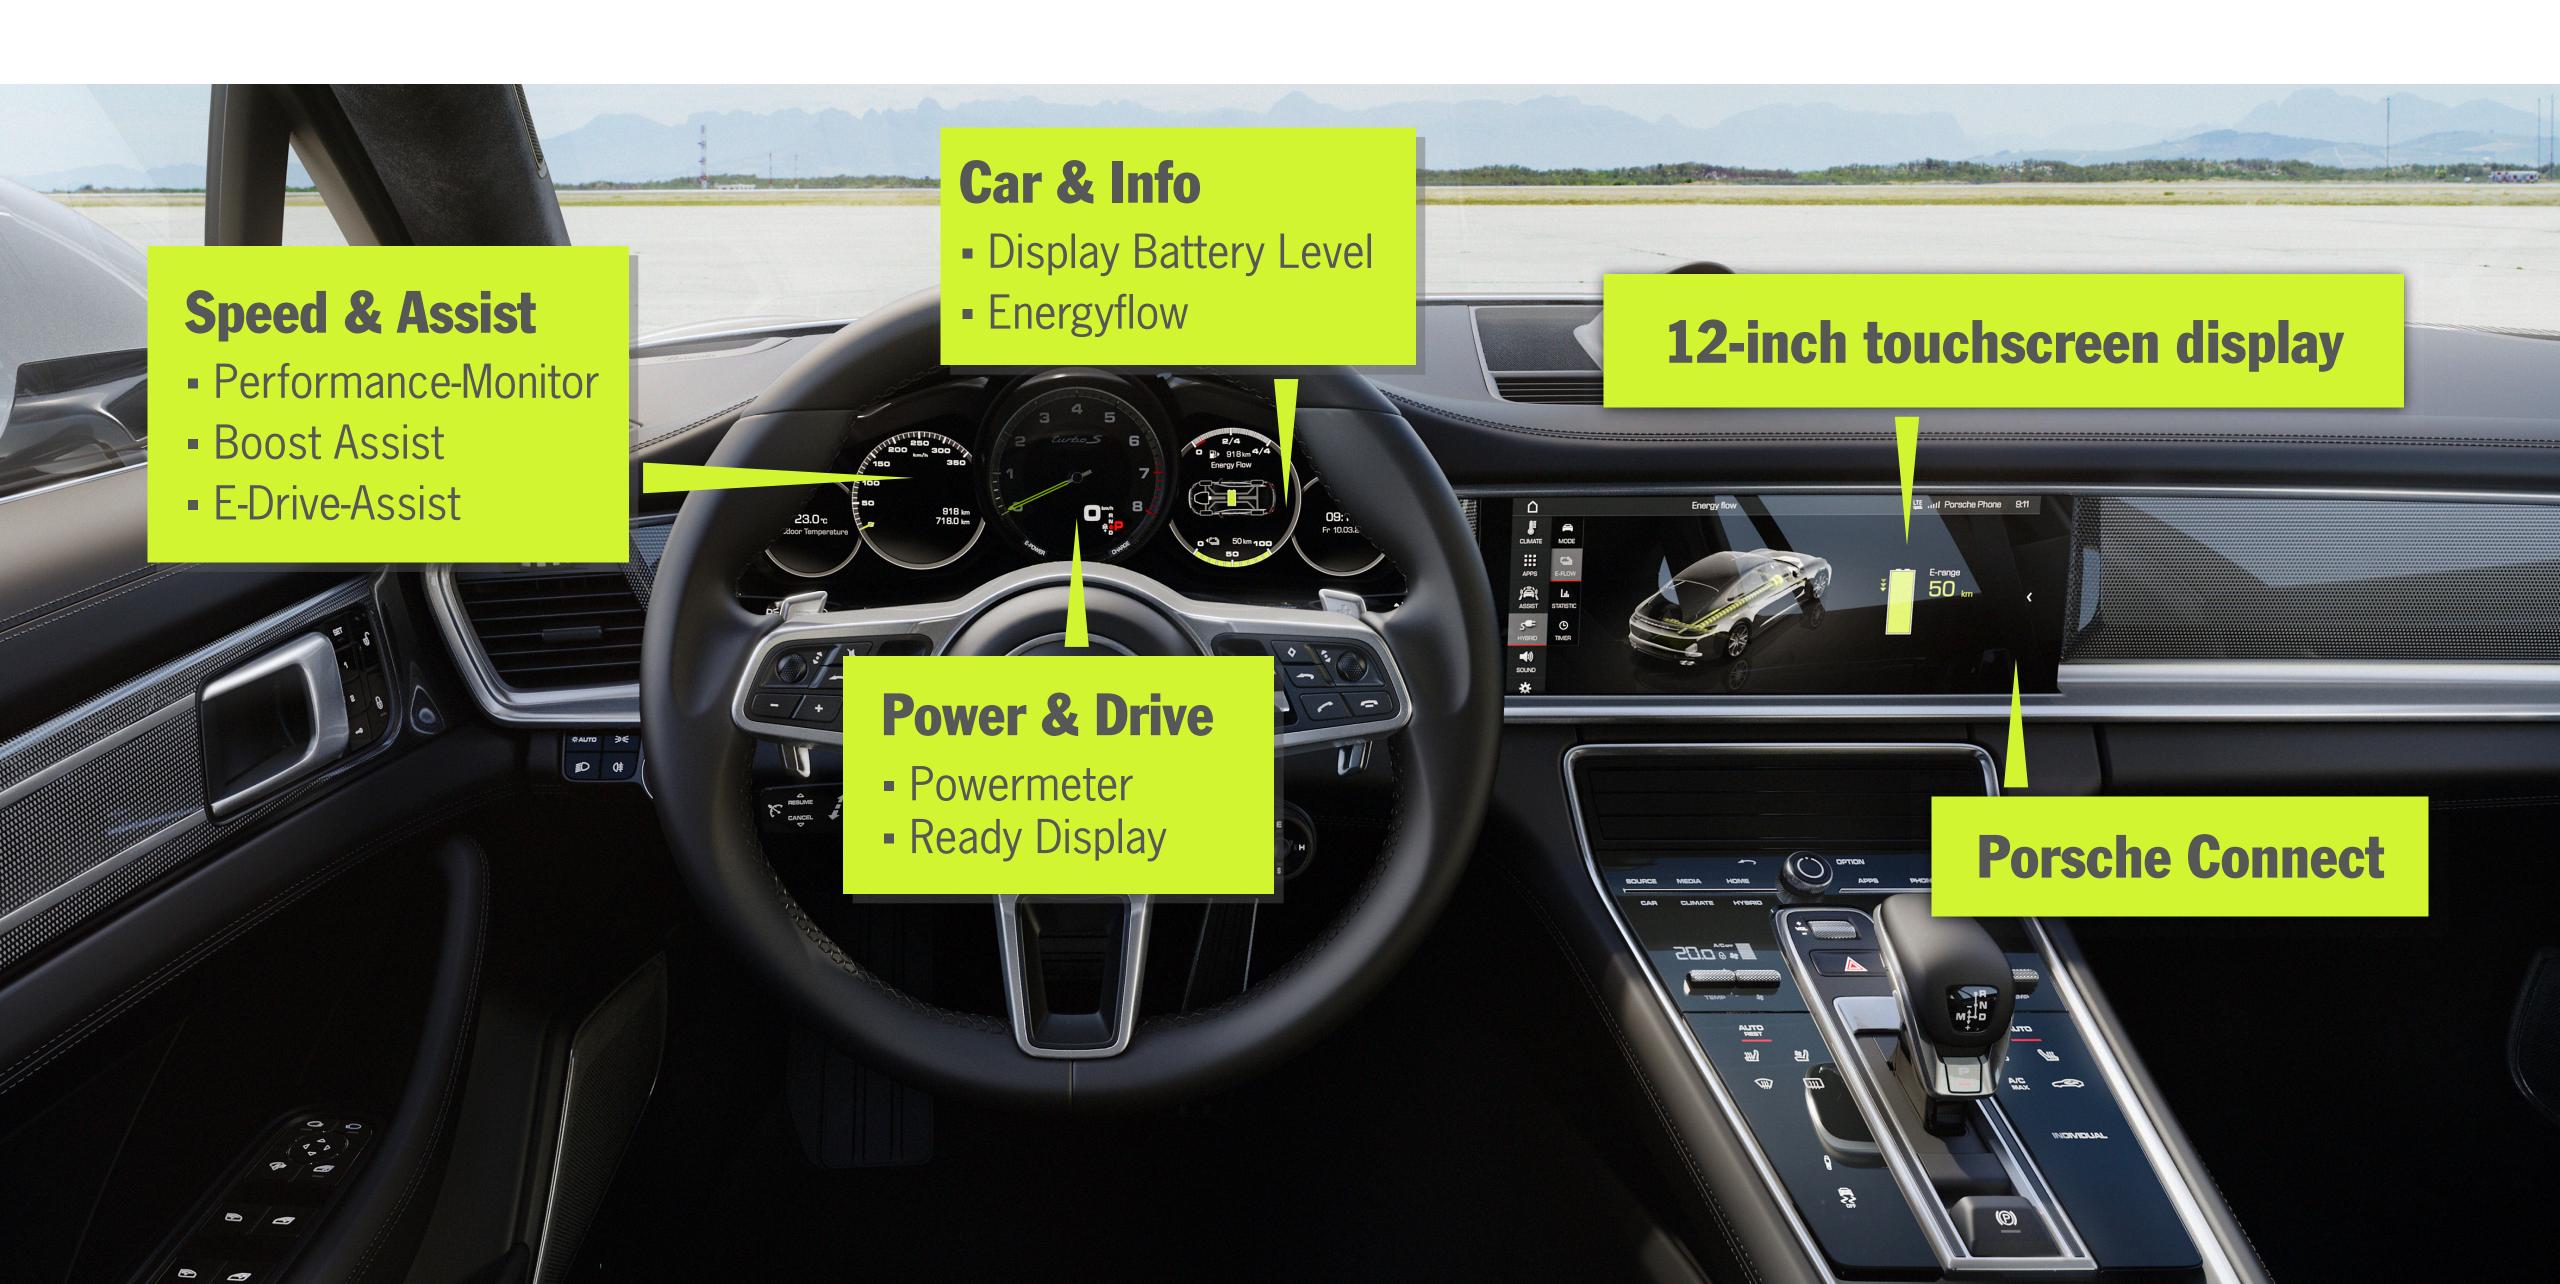

# > Sport Chrono Package

Porsche Advanced Cockpit with hybrid specific displays