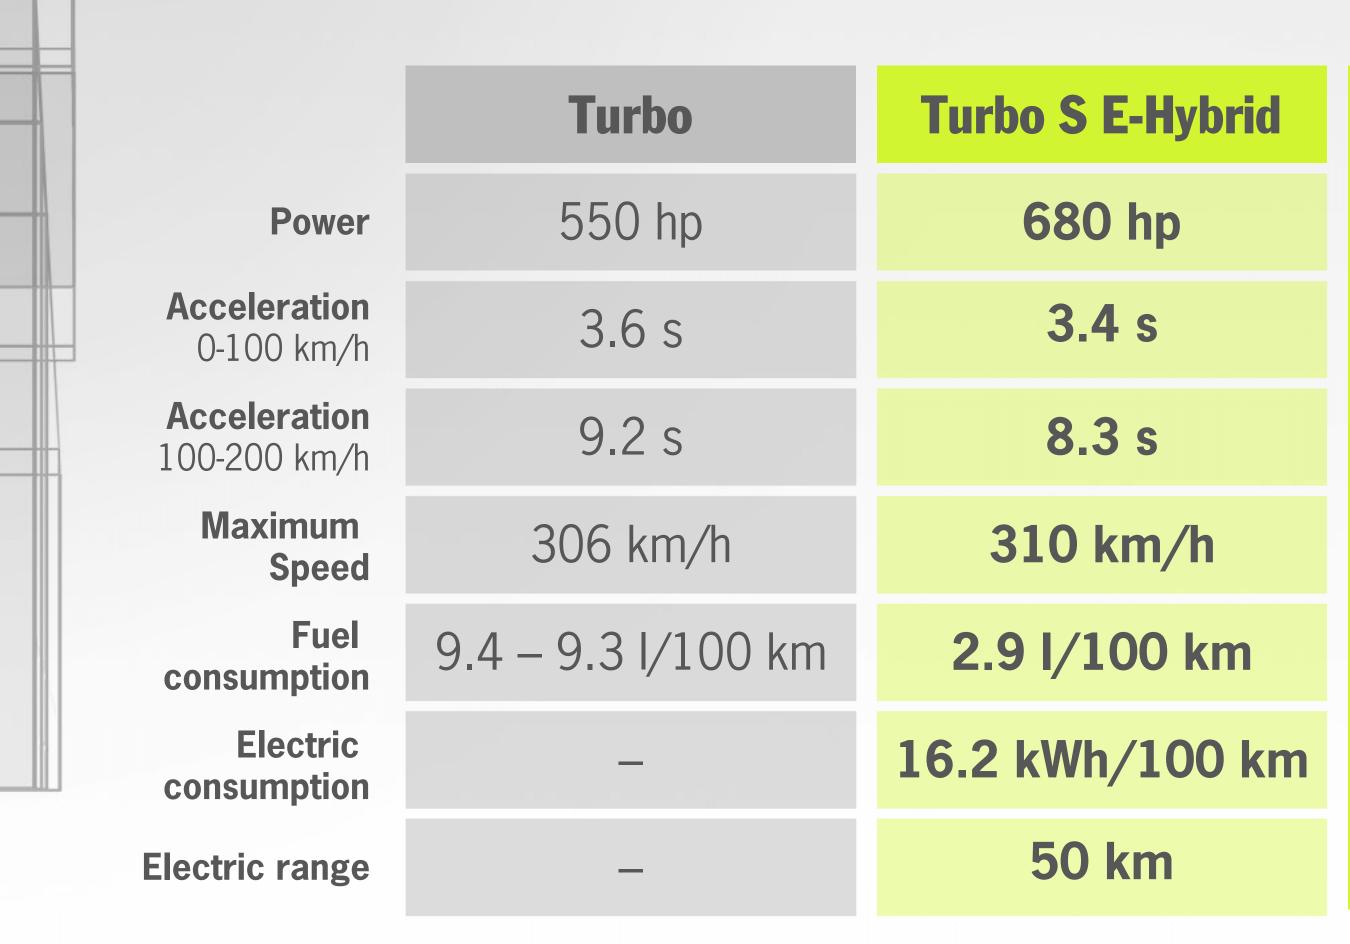

#### **>** Powertrain

Power: 550 hp

Torque: 770 Nm

Power: 136 hp

Torque: 400 Nm

System power: 680 hp

System torque: 850 Nm

Electric range: 50 km