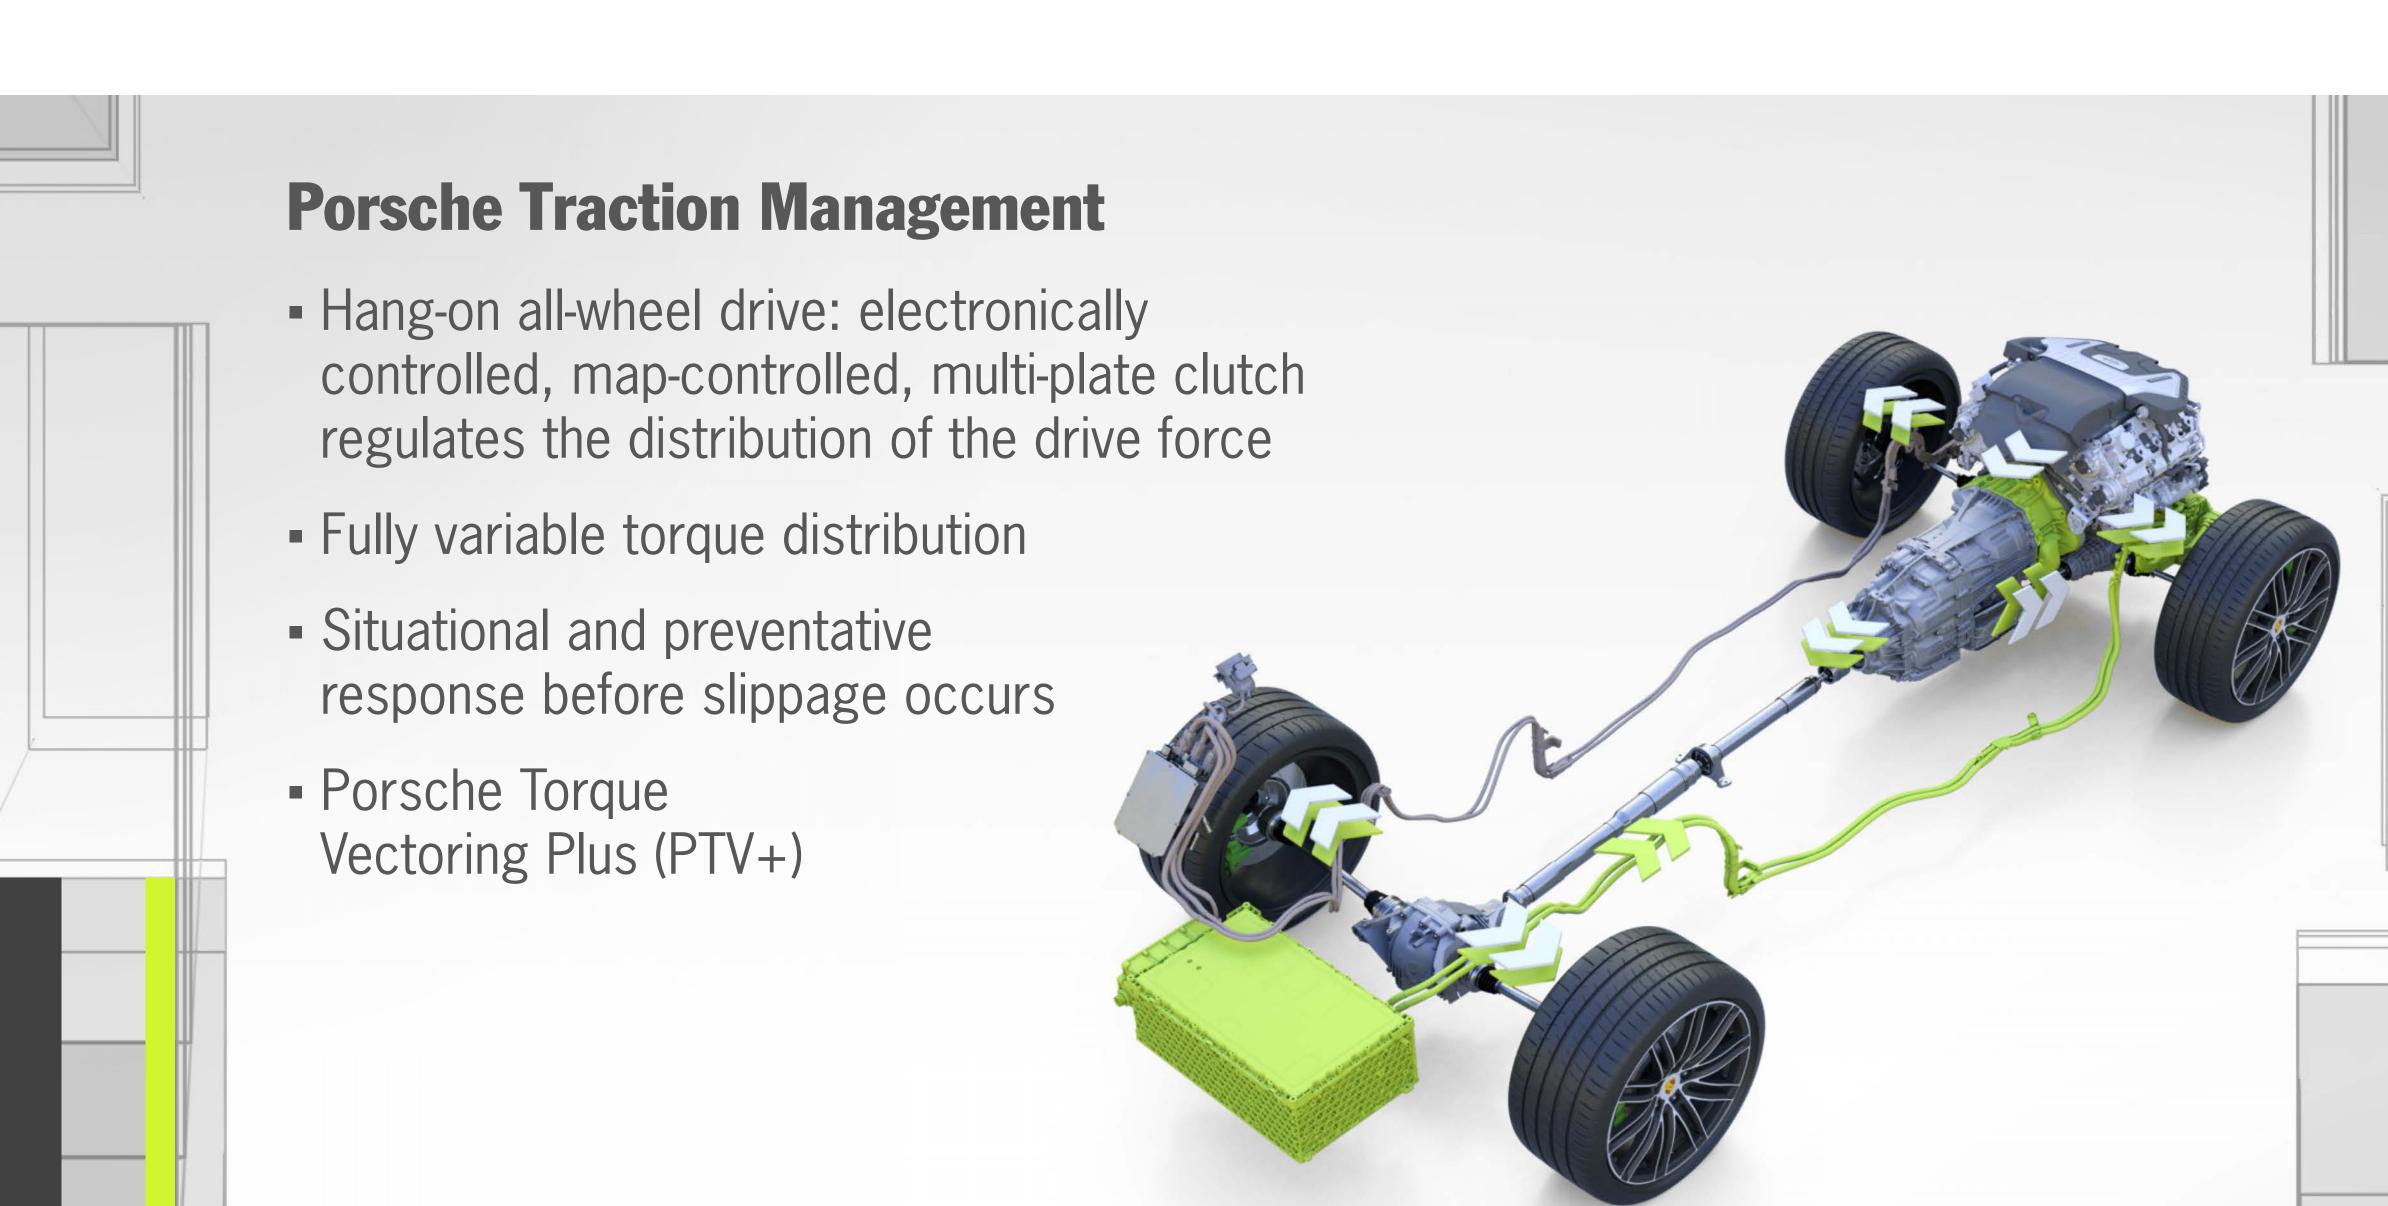

# > Specifications









#### **>** Powertrain



Power: 550 hp

Torque: 770 Nm

Power: 136 hp

Torque: 400 Nm

System power: 680 hp

System torque: 850 Nm

Electric range: 50 km

Combustion engine
Electric motor
System







#### > All-wheel drive



#### 

## > All chassis systems standard



## > 14 kWh battery



- Battery is discharged to minimum 15 % and charged to a maximum 95 %
- Utilizable capacity of approx. 11 kWh
- Battery consists of eight modules each with 13 lithium-ion cells
- Total weight of battery system 130 kg





# Outstanding torque curve





# > Sport Chrono Package





















Porsche Advanced Cockpit with hybrid specific displays





#### > Auxiliary cabin conditioning