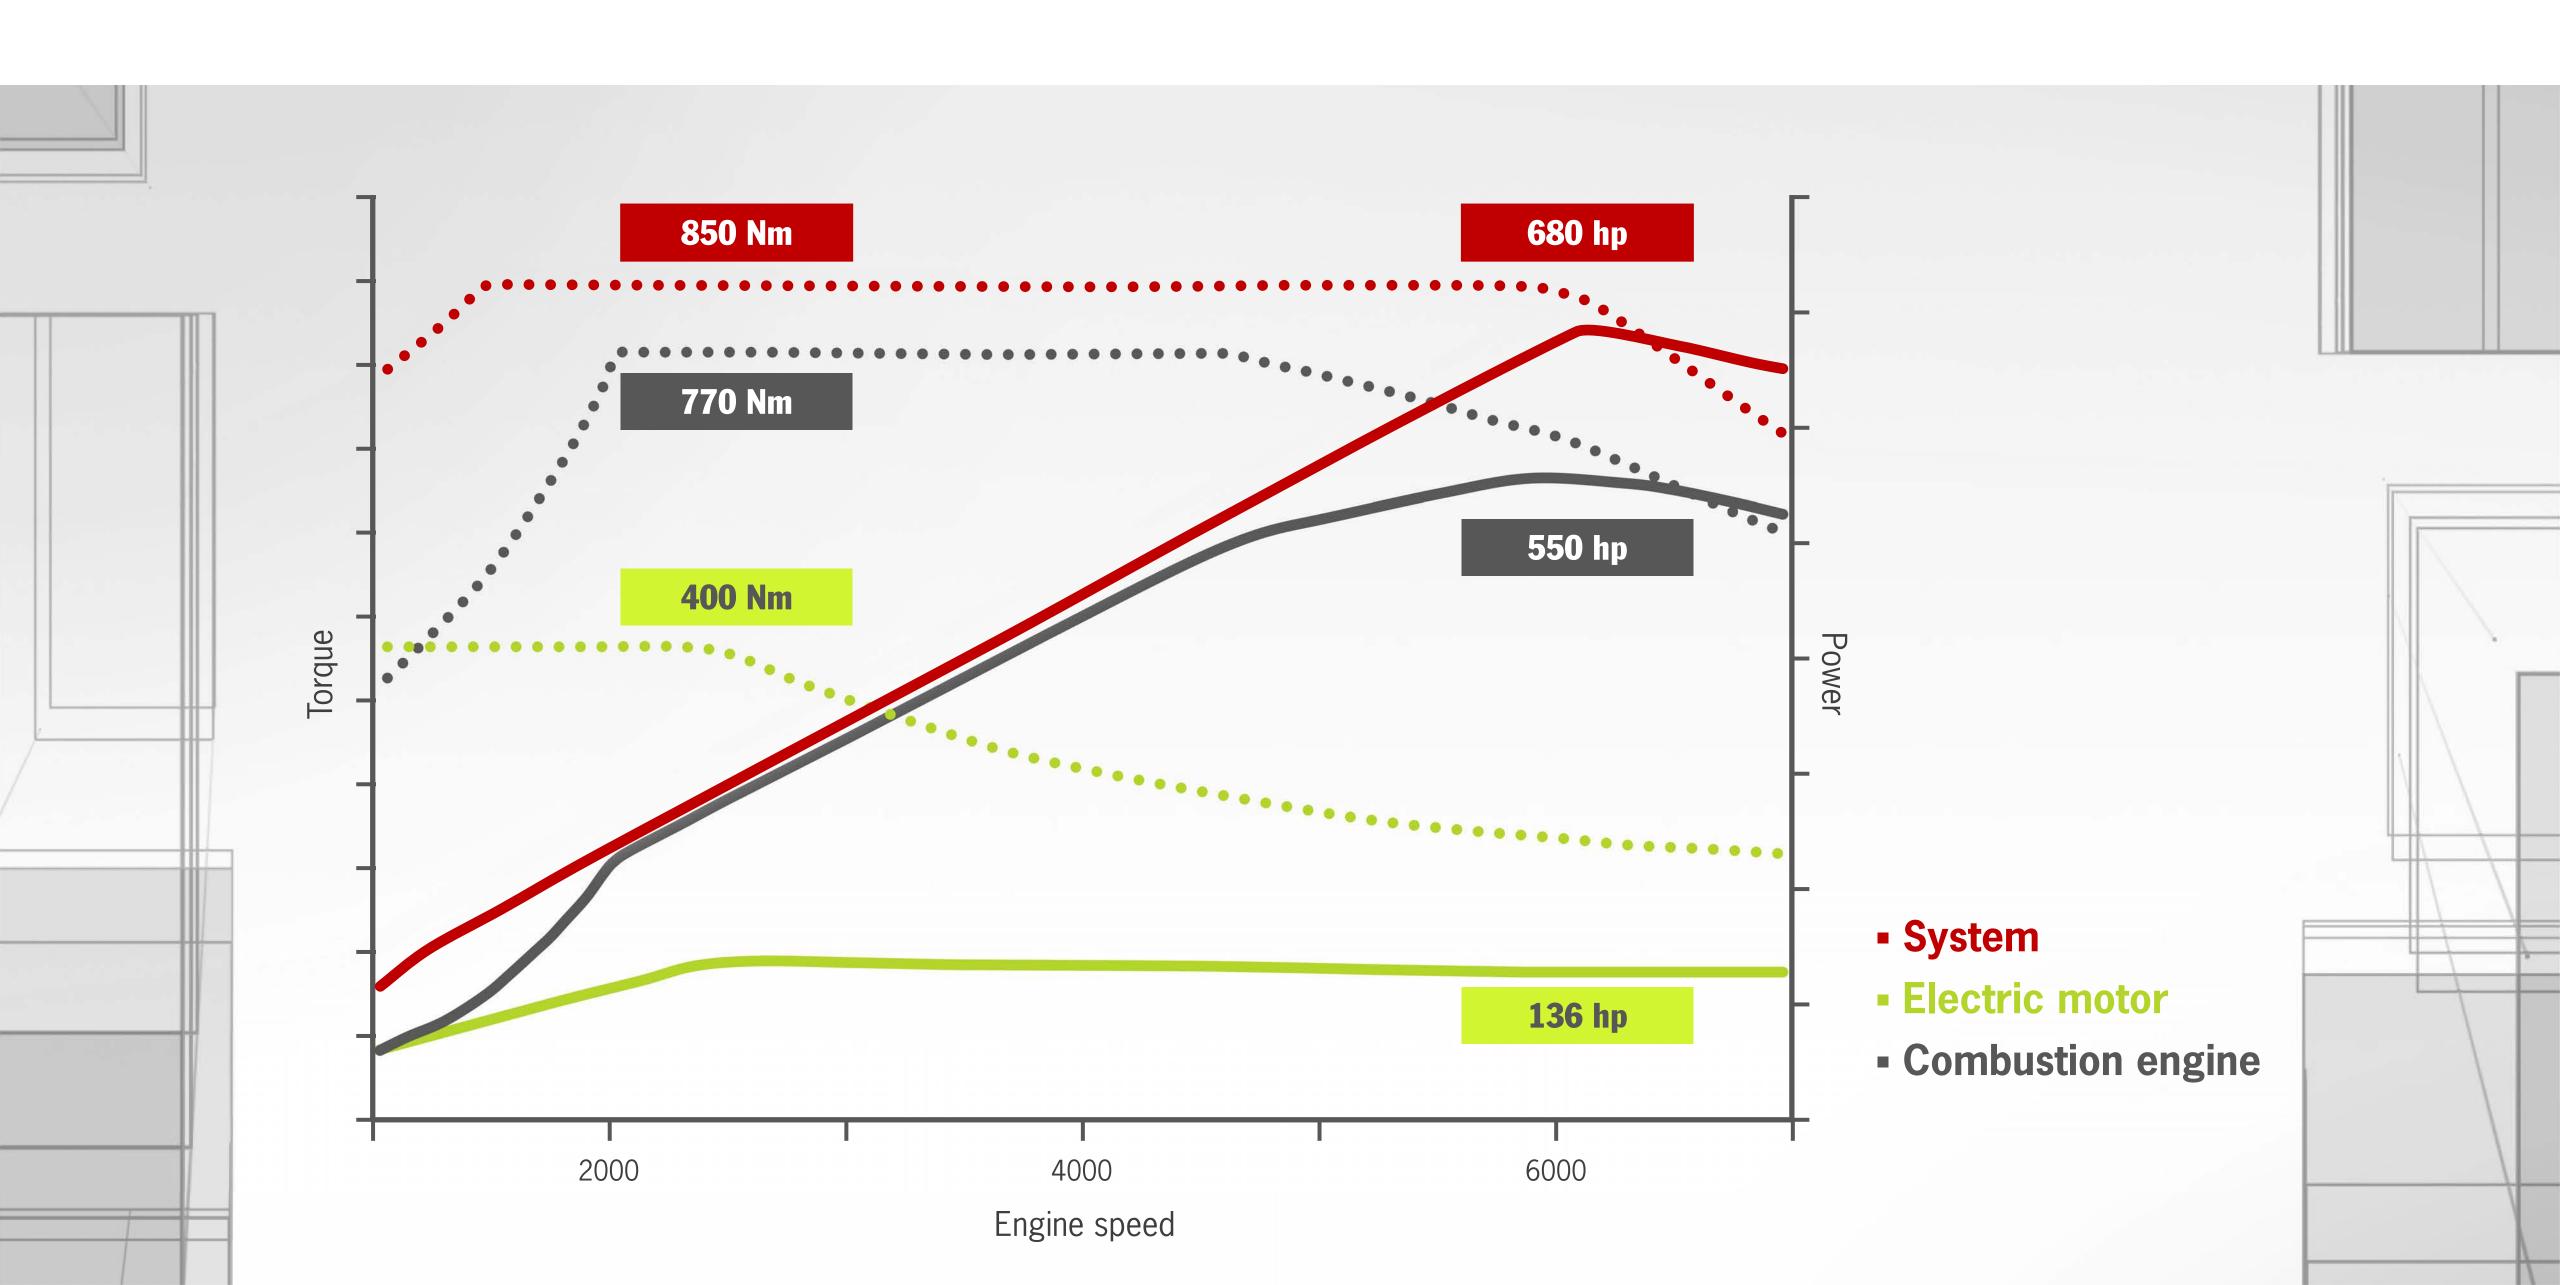

#### **>** Powertrain

Power: 550 hp

Torque: 770 Nm

Power: 136 hp

Torque: 400 Nm

System power: 680 hp

System torque: 850 Nm

Electric range: 50 km

Combustion engine
Electric motor
System

# Outstanding torque curve