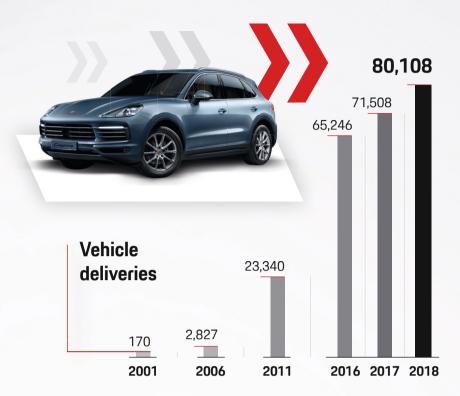

### Porsche (China) Motors Ltd.

Founded in: 2001

117 sales sites **14** were opened in 2018

In 2018, China has been Porsche's largest single market for the fourth time in a row.