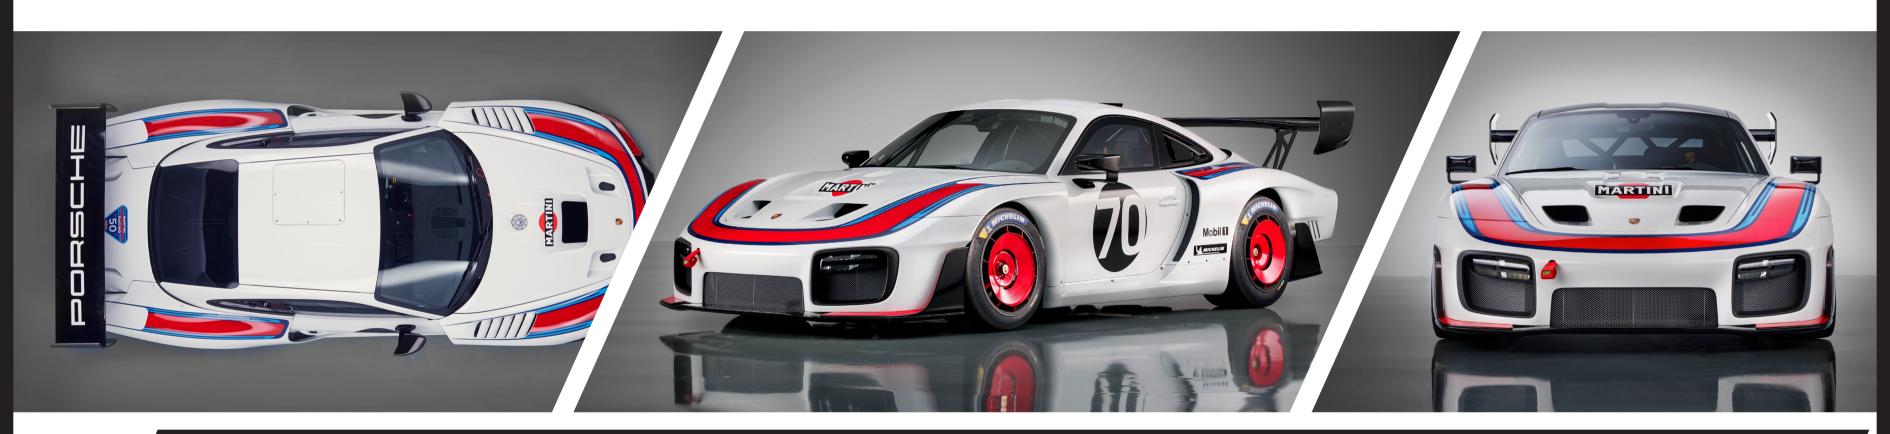

## Exclusive new edition of the Porsche 935

Clubsport race car with 700 hp at the anniversary of 70 Years of Porsche Sports Cars

Tribute to "Moby Dick"