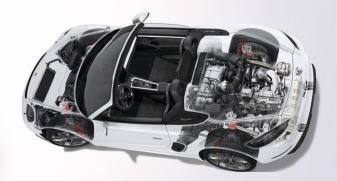

# >> + 45 PS

Newly developed naturally aspirated engine based on the current 911 Carrera engines Manual six-speed transmission