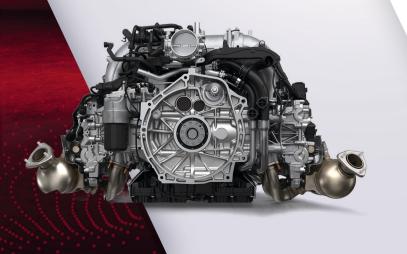

### > Technical specifications

at 7,600 1/min

4.0 liter Naturally aspirated six-cylinder boxer

301 km/h top speed

420 Nm

at 5,000 – 6,800 1/min

1,420 kg Empty weight according to DIN

309 kW (420 PS)

#### Power and torque

# >> + 45 PS

Newly developed naturally aspirated engine based on the current 911 Carrera engines Manual six-speed transmission