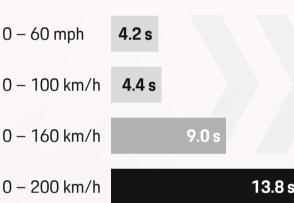

### > Technical specifications

at 7,600 1/min



4.0 liter Naturally aspirated six-cylinder boxer



301 km/h top speed

420 Nm

at 5,000 – 6,800 1/min



1,420 kg Empty weight according to DIN

309 kW (420 PS)



10.9 l/100 km Fuel consumption combined

### Acceleration





## **Rear-wheel drive**



### 249 g/km CO<sub>2</sub> emissions combined

#### Power and torque



### Measurements

Width: 1,801 mm Width with mirrors: 1,994 mm



Wheelbase: 2,484 mm - Length: 4,430 mm

Gauge front: 1,538 mm Gauge rear: 1,534 mm

## > Highlights



## High performance GT suspension

with PASM - 30 mm



# >> + 45 PS

Newly developed naturally aspirated engine based on the current 911 Carrera engines Manual six-speed transmission