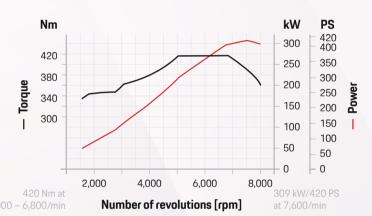

### > Technical specifications

at 7,600 1/min

4.0 liter Naturally aspirated six-cylinder boxer

301 km/h top speed

420 Nm

at 5,000 – 6,800 1/min

1,420 kg Empty weight according to DIN

309 kW (420 PS)

#### Power and torque