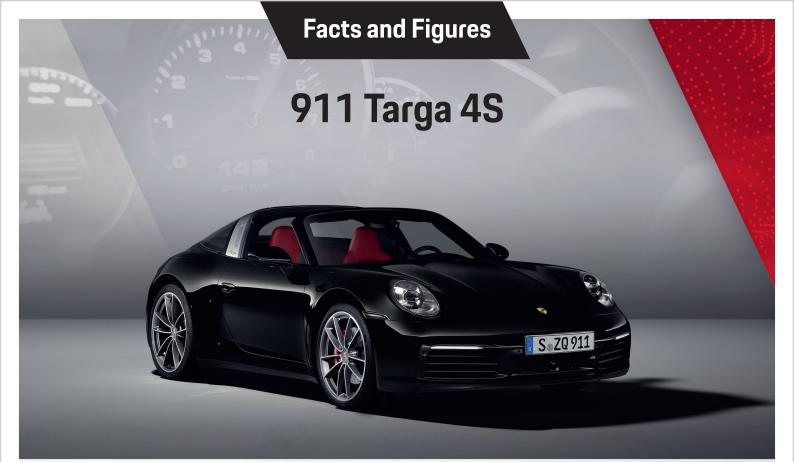

#### **Acceleration**

with Sport Plus

**Dimensions** 

Width: 1,852 mm Width with mirrors: 2,024 mm

Wheelbase: 2,450 mm

Length: 4,519 mm

Front gauge: 1,589 mm Rear gauge: 1,557 mm