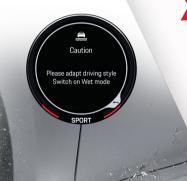

## >>> Sporty chassis

New electronically controlled variable damper system PASM and Porsche Wet Mode as standard equipment.