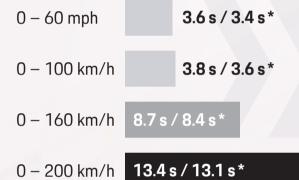

### Technical specifications

2,981 cm<sup>3</sup> Six-cylinder twin-turbo engine

331 kW (450 PS) at 6,500 1/min

1,675 kg Empty weight according to DIN

9.9 I/100 km Combined fuel consumption

304 km/h Top speed

530 Nm at 2,300 - 5,000 1/min

227 g/km Combined CO<sub>2</sub> emissions

**Eight-speed PDK** Optional seven-speed MT