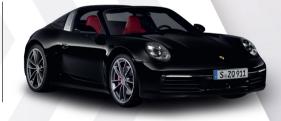

### Technical specifications

2,981 cm<sup>3</sup> Six-cylinder twin-turbo engine

331 kW (450 PS) at 6,500 1/min

1,675 kg Empty weight according to DIN

9.9 I/100 km Combined fuel consumption

304 km/h Top speed

530 Nm at 2,300 - 5,000 1/min

227 g/km Combined CO<sub>2</sub> emissions

**Eight-speed PDK** Optional seven-speed MT

#### **Acceleration**

with Sport Plus

**Dimensions** 

Width: 1,852 mm Width with mirrors: 2,024 mm

Wheelbase: 2,450 mm

Length: 4,519 mm

Front gauge: 1,589 mm Rear gauge: 1,557 mm