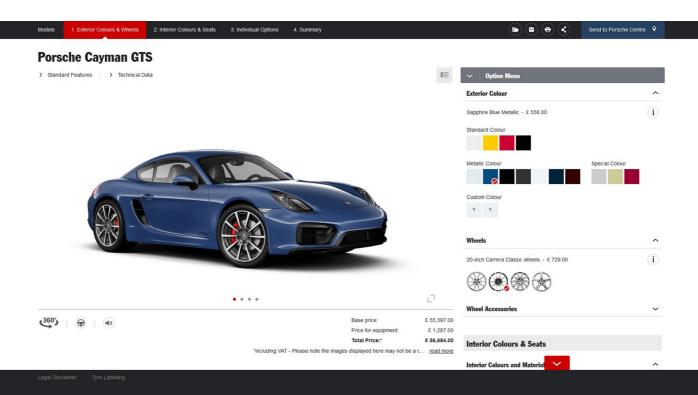

Put together your very own Porsche, comfortably using your tablet-PC while selecting the type of leather, wheels and equipment using your smartphone. This enables now the optimised Porsche Car Configurator.

Porsche is setting new standards in terms of digital content and exclusivity as well. The Car Configurator offers more than a sextillion different illustration facilities, for example for the iconic Porsche 911 Carrera, as well as for every other sports car model. Advanced references display exclusively designed combinations and other customer's favourite choices, thereby additionally supporting the selection process.

After choices are made, 360-degree images and animations bring the Porsche to life on the user's display. The draft of the dream car can then be quickly shared with friends and family. Your Porsche