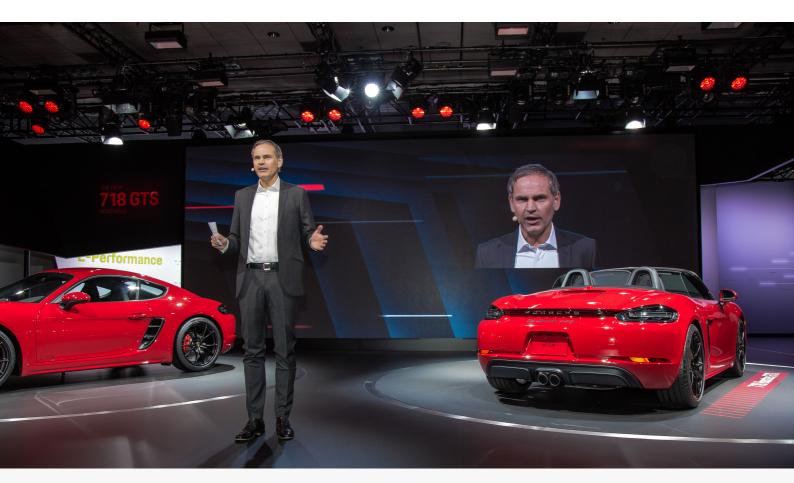

# Porsche at the Los Angeles Auto Show 2017

**29/11/2017** The sportscar manufacturer from Zuffenhausen has celebrated the world premiere of four sports cars as well as the US debut of the new Cayenne in L.A.

With four world premieres planned, Porsche has presented novelties at the Los Angeles Auto Show: The Panamera Turbo S E-Hybrid Sport Turismo, the 718 Boxster GTS and the 718 Cayman GTS are each the flagship of their respective model lines, while the 911 Carrera T takes the role of puristic lightweight. In addition, the new generation of the Cayenne is celebrating its first outing in the United States.