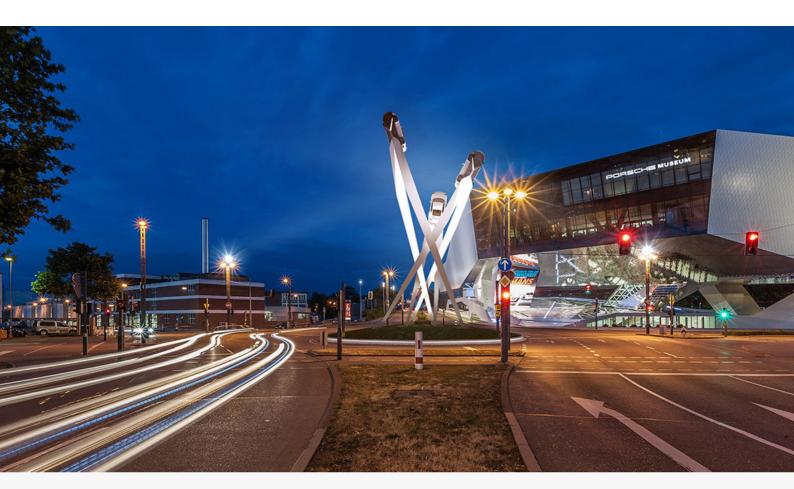

# Work of art for Zuffenhausen

**17/11/2014** Porsche is planning to integrate a work of art as a new landmark for visitors, employees and fellow citizens at its headquarters in Stuttgart-Zuffenhausen.

The sculpture will be erected on the roundabout in the centre of the intersection controlled by traffic lights on Porscheplatz. The aim is to achieve a visual link with the Porsche Museum by creating an interesting and living scenic impression and so providing an additional upgrade of the northern Stuttgart district.

## Art work documents the history of the sports car icon 911

The work of art is approx. 24 metres high and measures about 10 metres around its base. It consists of three steles, each of which has a Porsche 911 perched on its top. The cars stem from various model years to document the history of the sports car icon, which has rolled off the production lines in Zuffenhausen for the past 50 years. The roundabout, previously covered with white gravel, will be grassed over and the sculpture will then appear to be striving upward from it.

#### newsroom

The position of the work of art does not contravene any existing traffic regulations or disturb the existing infrastructure. During the implementation phase, Porsche will co-operate closely with traffic authorities and take measures to allow traffic to flow undisturbed. Work will be performed outside peak traffic times and will therefore take place during the summer holidays in 2015.