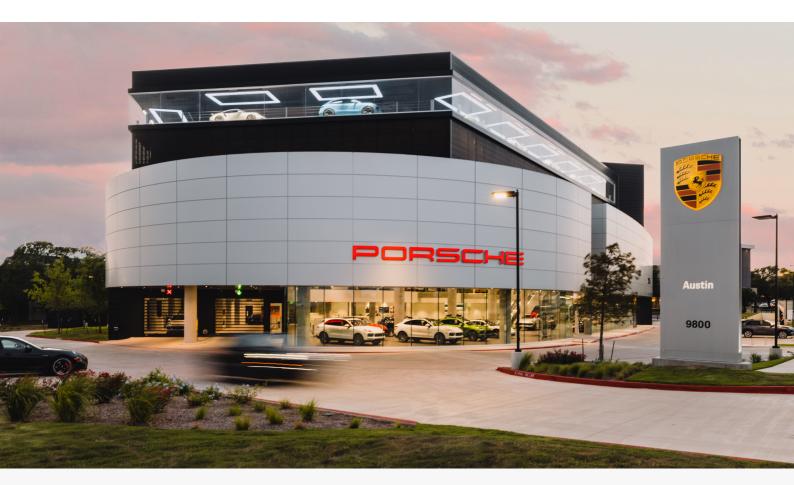

From outside, your eye is immediately drawn up toward the glass displays high above Research Boulevard where a breathtaking lineup of Porsche sports cars in profile crown the 186,476-square-foot dealership. Out of view from street level is the rooftop sales lot, as well as the interior levels of inventory heading down to the main 18-car showroom.

PORSCHE

The Gen 4 exclusive building increased the Porsche Austin showroom threefold from 4,000-sq-ft at its former location to 12,000-sq-ft, and also added a second-story Certified Pre-Owned designated showroom. In addition to the two coffee bars, highlights of the new construction include a Porsche Driver's Selection Boutique and dedicated New Car Delivery area.

## Info

Porsche Austin

9800 Research Blvd, Austin, TX 78759

(512) 645-1265

www.porscheaustin.com

Sales Hours

- Mon Fri: 9:00 AM 7:00 PM
- Sat: 9:00 AM 6:00 PM
- Sun: Closed